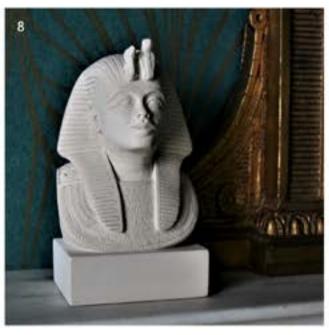

#### Wonderful Things Collection

1

2

6

Height

Cleopatra Seated Anubis Black 3 Nefertiti Bust 4 Ramesses II 5 **Black Egyptian Cat Small Black Egyptian Cat Large** 

12cm 16cm (L) 16cm 34cm 8cm

21cm

|    |                             | Height |
|----|-----------------------------|--------|
| 7  | Akehenaten & Family Plaque  | 20cm   |
| 8  | Mask of Tutankhamun Bookend | 15cm   |
| 9  | Egyptian Queen Bust         | 15cm   |
| 10 | Birds & Papyrus Plaque      | 23cm   |