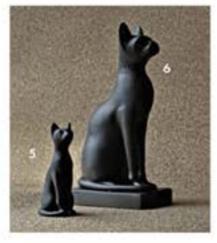

#### Wonderful Things Collection

1

2

6

Height

Cleopatra Seated Anubis Black 3 Nefertiti Bust 4 Ramesses II 5 **Black Egyptian Cat Small Black Egyptian Cat Large** 

12cm 16cm (L) 16cm 34cm 8cm

21cm

| Wonderful Things (Egyptian Collection) |                                      | HEIGHT<br>(CM) | TRADE PRICES<br>UP TO 28TH<br>FEB 2018 | TRADE PRICES<br>FROM 1ST<br>MARCH 2018 | REC'<br>RETAIL<br>PRICE X2.5 | MIN<br>ORD<br>QUANT |
|----------------------------------------|--------------------------------------|----------------|----------------------------------------|----------------------------------------|------------------------------|---------------------|
| CSB292                                 | CLEOPATRA NEW                        | 13             | £7.20                                  | £7.80                                  | £20.00                       | 3                   |
| NEF058                                 | NEFERTITI BUST                       | 16             | £8.00                                  | £8.00                                  | £20.00                       | 3                   |
| ECS097                                 | BLACK EGYPTIAN CAT SMALL             | 8              | £10.00                                 | £10.00                                 | £25.00                       | 3                   |
| SAB057                                 | SEATED ANUBIS BLACK                  | 16 (L)         | £14.00                                 | £14.00                                 | £35.00                       | 3                   |
| ECL061                                 | BLACK EGYPTIAN CAT LARGE BEST SELLER | 21             | £14.00                                 | £16.00                                 | £40.00                       | 3                   |
| RAK060                                 | RAMESSES II                          | 34             | £30.00                                 | £30.00                                 | £75.00                       | 2                   |