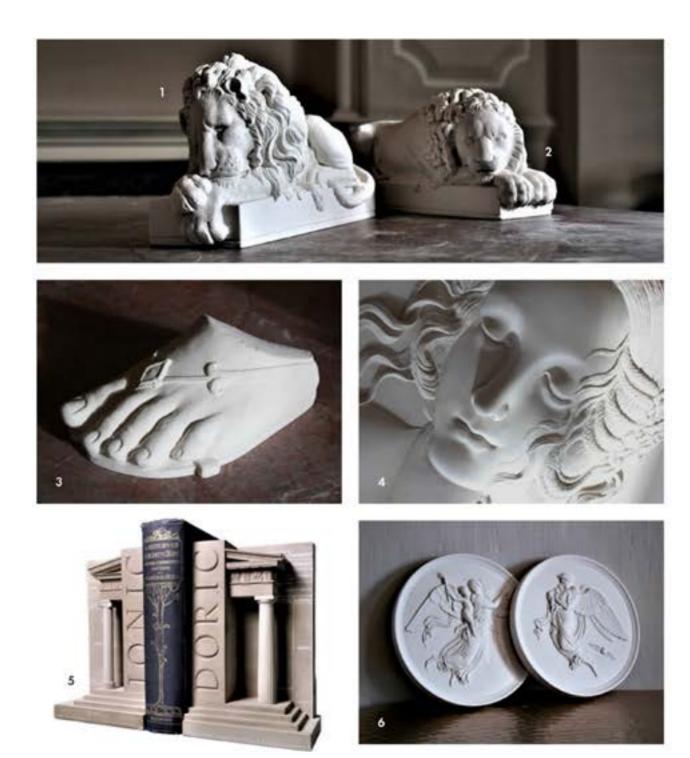

12

| 127 |                                    | 123 1727   |
|-----|------------------------------------|------------|
| 1   | Small Sleeping Lion                | 21cm [L]   |
| 23  | Small Crouching Lion               | 21cm (L)   |
| 3   | <b>Classical Foot Paperweight</b>  | 18cm (L)   |
| 4   | Head of Leda                       | 21cm       |
| 5   | Doric / Ionic Order Bookend Set    | 23cm       |
| 6   | Night and Day Pair                 | 15cm (dia) |
| 7   | Corinthian Order Bookend Set       | 23cm       |
| 8   | Dolphin Desk Ornament              | 17cm       |
| 9   | Athena Small Bust                  | 14cm       |
| 10  | Hadrian Small Bust                 | 14cm       |
| 11  | Aphrodite Small Bust               | 14cm       |
| 12  | Roman Lady Figure                  | 16cm       |
| 13  | <b>Corinthian Cube Paperweight</b> | 7cm        |
| 14  | Acanthus Leaf Bookend              | 17cm       |
|     |                                    |            |

| The (  | Grand Tour                              | HEIGHT<br>(CM) | TRADE PRICES<br>UP TO 28TH<br>FEB 2018 | TRADE PRICES<br>FROM 1ST<br>MARCH 2018 | REC'<br>RETAIL<br>PRICE X2.5 | MIN<br>ORD<br>QUANT |
|--------|-----------------------------------------|----------------|----------------------------------------|----------------------------------------|------------------------------|---------------------|
| APB028 | APHRODITE                               | 14             | £7.20                                  | £7.80                                  | £20.00                       | 3                   |
| ATB029 | ATHENA BEST SELLEI                      | 14             | £7.20                                  | £7.80                                  | £20.00                       | 3                   |
| EHB025 | HADRIAN                                 | 14             | £7.20                                  | £7.80                                  | £20.00                       | 3                   |
| RLF032 | ROMAN LADY FIGURE BEST SELLEI           | 16             | £7.20                                  | £7.50                                  | £18.75                       | 3                   |
| DD0070 | DOLPHIN DESK ORNAMENT                   | 17             | £12.00                                 | £12.00                                 | £30.00                       | 3                   |
| CBP035 | CORINTHIAN CUBE PAPERWEIGHT BEST SELLEI | ₹ 7            | £12.00                                 | £12.00                                 | £30.00                       | 3                   |
| CFP037 | CLASSICAL FOOT PAPERWEIGHT              | 18 (L)         | £10.00                                 | £10.00                                 | £25.00                       | 3                   |
| CLS031 | SMALL CROUCHING LION                    | 21             | £12.00                                 | £12.00                                 | £30.00                       | 3                   |
| SLS026 | SMALL SLEEPING LION BEST SELLE          | ₹ 21 (L)       | £12.00                                 | £12.00                                 | £30.00                       | 3                   |
| ALB049 | ACANTHUS LEAF BOOKEND                   | 17             | £12.00                                 | £12.00                                 | £30.00                       | 3                   |
| DIB039 | DORIC / IONIC ORDER BOOKEND SET         | 23             | £62.00                                 | £66.00                                 | £165.00                      | 2                   |
| COB034 | CORINTHIAN ORDER BOOKEND SET            | 23             | £62.00                                 | £66.00                                 | £165.00                      | 2                   |
| NDP030 | NIGHT AND DAY PAIR                      | 15 (D)         | £12.00                                 | £14.00                                 | £35.00                       | 3                   |
| HLP033 | HEAD OF LEDA                            | 21             | £12.50                                 | £14.00                                 | £35.00                       | 3                   |