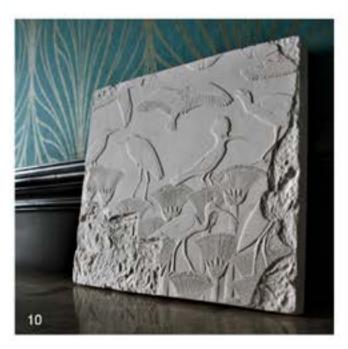

|    |                             | Height |
|----|-----------------------------|--------|
| 7  | Akehenaten & Family Plaque  | 20cm   |
| 8  | Mask of Tutankhamun Bookend | 15cm   |
| 9  | Egyptian Queen Bust         | 15cm   |
| 10 | Birds & Papyrus Plaque      | 23cm   |