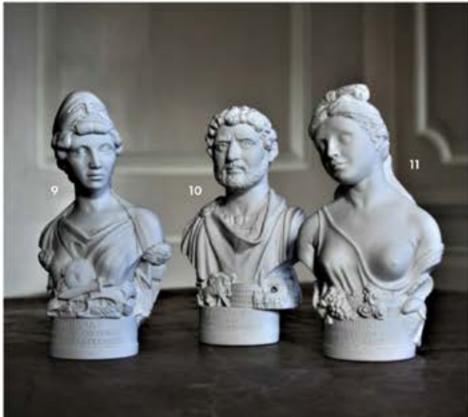

12

| 127 |                                    | 123 1727   |
|-----|------------------------------------|------------|
| 1   | Small Sleeping Lion                | 21cm [L]   |
| 23  | Small Crouching Lion               | 21cm (L)   |
| 3   | <b>Classical Foot Paperweight</b>  | 18cm (L)   |
| 4   | Head of Leda                       | 21cm       |
| 5   | Doric / Ionic Order Bookend Set    | 23cm       |
| 6   | Night and Day Pair                 | 15cm (dia) |
| 7   | Corinthian Order Bookend Set       | 23cm       |
| 8   | Dolphin Desk Ornament              | 17cm       |
| 9   | Athena Small Bust                  | 14cm       |
| 10  | Hadrian Small Bust                 | 14cm       |
| 11  | Aphrodite Small Bust               | 14cm       |
| 12  | Roman Lady Figure                  | 16cm       |
| 13  | <b>Corinthian Cube Paperweight</b> | 7cm        |
| 14  | Acanthus Leaf Bookend              | 17cm       |
|     |                                    |            |

| The (  | Grand Tour                              | HEIGHT<br>(CM) | TRADE PRICES<br>UP TO 28TH<br>FEB 2018 | TRADE PRICES<br>FROM 1ST<br>MARCH 2018 | REC'<br>RETAIL<br>PRICE X2.5 | MIN<br>ORD<br>QUANT |
|--------|-----------------------------------------|----------------|----------------------------------------|----------------------------------------|------------------------------|---------------------|
| APB028 | APHRODITE                               | 14             | £7.20                                  | £7.80                                  | £20.00                       | 3                   |
| ATB029 | ATHENA BEST SELLEI                      | 14             | £7.20                                  | £7.80                                  | £20.00                       | 3                   |
| EHB025 | HADRIAN                                 | 14             | £7.20                                  | £7.80                                  | £20.00                       | 3                   |
| RLF032 | ROMAN LADY FIGURE BEST SELLEI           | 16             | £7.20                                  | £7.50                                  | £18.75                       | 3                   |
| DD0070 | DOLPHIN DESK ORNAMENT                   | 17             | £12.00                                 | £12.00                                 | £30.00                       | 3                   |
| CBP035 | CORINTHIAN CUBE PAPERWEIGHT BEST SELLEI | ₹ 7            | £12.00                                 | £12.00                                 | £30.00                       | 3                   |
| CFP037 | CLASSICAL FOOT PAPERWEIGHT              | 18 (L)         | £10.00                                 | £10.00                                 | £25.00                       | 3                   |
| CLS031 | SMALL CROUCHING LION                    | 21             | £12.00                                 | £12.00                                 | £30.00                       | 3                   |
| SLS026 | SMALL SLEEPING LION BEST SELLE          | ₹ 21 (L)       | £12.00                                 | £12.00                                 | £30.00                       | 3                   |
| ALB049 | ACANTHUS LEAF BOOKEND                   | 17             | £12.00                                 | £12.00                                 | £30.00                       | 3                   |
| DIB039 | DORIC / IONIC ORDER BOOKEND SET         | 23             | £62.00                                 | £66.00                                 | £165.00                      | 2                   |
| COB034 | CORINTHIAN ORDER BOOKEND SET            | 23             | £62.00                                 | £66.00                                 | £165.00                      | 2                   |
| NDP030 | NIGHT AND DAY PAIR                      | 15 (D)         | £12.00                                 | £14.00                                 | £35.00                       | 3                   |
| HLP033 | HEAD OF LEDA                            | 21             | £12.50                                 | £14.00                                 | £35.00                       | 3                   |