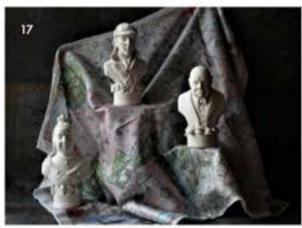

|    |                              | Height |
|----|------------------------------|--------|
| 12 | Post Box + London AtoZ Map   | 18cm   |
| 13 | Landmark Building Model +    |        |
|    | London Illustrated Map       | 12cm   |
| 14 | 10 Downing Street doorway    | 20cm   |
| 15 | Post Box Single Bookend      | 17cm   |
| 16 | Telephone Box Single Bookend | 18 cm  |
| 17 | Famous Faces Bust +          |        |
|    | London Illustrated Map       | 13 cm  |