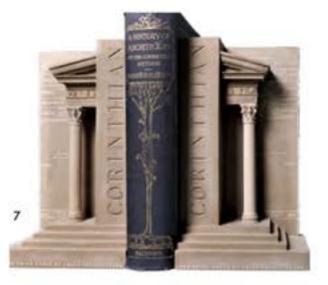

12

| 127 |                                    | 123 1727   |
|-----|------------------------------------|------------|
| 1   | Small Sleeping Lion                | 21cm [L]   |
| 23  | Small Crouching Lion               | 21cm (L)   |
| 3   | <b>Classical Foot Paperweight</b>  | 18cm (L)   |
| 4   | Head of Leda                       | 21cm       |
| 5   | Doric / Ionic Order Bookend Set    | 23cm       |
| 6   | Night and Day Pair                 | 15cm (dia) |
| 7   | Corinthian Order Bookend Set       | 23cm       |
| 8   | Dolphin Desk Ornament              | 17cm       |
| 9   | Athena Small Bust                  | 14cm       |
| 10  | Hadrian Small Bust                 | 14cm       |
| 11  | Aphrodite Small Bust               | 14cm       |
| 12  | Roman Lady Figure                  | 16cm       |
| 13  | <b>Corinthian Cube Paperweight</b> | 7cm        |
| 14  | Acanthus Leaf Bookend              | 17cm       |
|     |                                    |            |

| The (  | Grand Tour                              | HEIGHT<br>(CM) | TRADE PRICES<br>UP TO 28TH<br>FEB 2018 | TRADE PRICES<br>FROM 1ST<br>MARCH 2018 | REC'<br>RETAIL<br>PRICE X2.5 | MIN<br>ORD<br>QUANT |
|--------|-----------------------------------------|----------------|----------------------------------------|----------------------------------------|------------------------------|---------------------|
| APB028 | APHRODITE                               | 14             | £7.20                                  | £7.80                                  | £20.00                       | 3                   |
| ATB029 | ATHENA BEST SELLEI                      | 14             | £7.20                                  | £7.80                                  | £20.00                       | 3                   |
| EHB025 | HADRIAN                                 | 14             | £7.20                                  | £7.80                                  | £20.00                       | 3                   |
| RLF032 | ROMAN LADY FIGURE BEST SELLEI           | 16             | £7.20                                  | £7.50                                  | £18.75                       | 3                   |
| DD0070 | DOLPHIN DESK ORNAMENT                   | 17             | £12.00                                 | £12.00                                 | £30.00                       | 3                   |
| CBP035 | CORINTHIAN CUBE PAPERWEIGHT BEST SELLEI | ₹ 7            | £12.00                                 | £12.00                                 | £30.00                       | 3                   |
| CFP037 | CLASSICAL FOOT PAPERWEIGHT              | 18 (L)         | £10.00                                 | £10.00                                 | £25.00                       | 3                   |
| CLS031 | SMALL CROUCHING LION                    | 21             | £12.00                                 | £12.00                                 | £30.00                       | 3                   |
| SLS026 | SMALL SLEEPING LION BEST SELLE          | ₹ 21 (L)       | £12.00                                 | £12.00                                 | £30.00                       | 3                   |
| ALB049 | ACANTHUS LEAF BOOKEND                   | 17             | £12.00                                 | £12.00                                 | £30.00                       | 3                   |
| DIB039 | DORIC / IONIC ORDER BOOKEND SET         | 23             | £62.00                                 | £66.00                                 | £165.00                      | 2                   |
| COB034 | CORINTHIAN ORDER BOOKEND SET            | 23             | £62.00                                 | £66.00                                 | £165.00                      | 2                   |
| NDP030 | NIGHT AND DAY PAIR                      | 15 (D)         | £12.00                                 | £14.00                                 | £35.00                       | 3                   |
| HLP033 | HEAD OF LEDA                            | 21             | £12.50                                 | £14.00                                 | £35.00                       | 3                   |