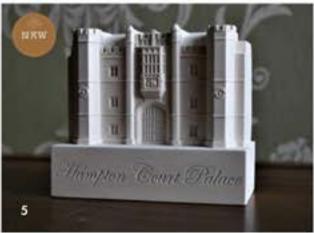

#### This is England Collection

- 1 The Duke of Wellington
- 2 Lord Kitchener
- 3 Lord Admiral Nelson
- 4 Tudor Rose Paperweight
- 5 Hampton Court Palace
- 6 The Royal Crescent, Bath
- 7 The Cenotaph Memorial
- 8 Queen Elizabeth I
- 9 'Liberty' commemorative Christmas decoration 1914-18

#### Height

13cm 14cm 12cm 7cm (sq) 16cm 5cm 14cm 13cm

8cm

Height