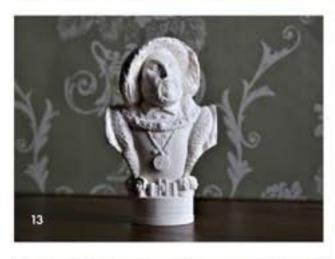

#### This is England Collection

- 1 The Duke of Wellington
- 2 Lord Kitchener
- 3 Lord Admiral Nelson
- 4 Tudor Rose Paperweight
- 5 Hampton Court Palace
- 6 The Royal Crescent, Bath
- 7 The Cenotaph Memorial
- 8 Queen Elizabeth I
- 9 'Liberty' commemorative Christmas decoration 1914-18

#### This is England Collection

10 Emperor's Head Doorstop 30cm 11 King Charles I 13cm 12 Oliver Cromwell 12cm 13 King Henry VIII 13cm 14 Lord Admiral Nelson Single Bookend 18cm 15 William the Conqueror 14cm 16 Ernest Shackleton 13cm 17 Charles Darwin 12cm 18 Isambard Kingdom Brunel 14cm 19 William Morris 12cm