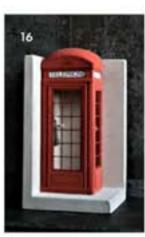

|    |                              | Height |
|----|------------------------------|--------|
| 12 | Post Box + London AtoZ Map   | 18cm   |
| 13 | Landmark Building Model +    |        |
|    | London Illustrated Map       | 12cm   |
| 14 | 10 Downing Street doorway    | 20cm   |
| 15 | Post Box Single Bookend      | 17cm   |
| 16 | Telephone Box Single Bookend | 18 cm  |
| 17 | Famous Faces Bust +          |        |
|    | London Illustrated Map       | 13 cm  |

18 Telephone Box + London AtoZ Map 18cm