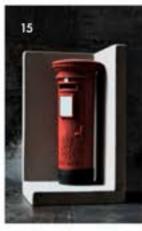

|    |                              | Height |
|----|------------------------------|--------|
| 12 | Post Box + London AtoZ Map   | 18cm   |
| 13 | Landmark Building Model +    |        |
|    | London Illustrated Map       | 12cm   |
| 14 | 10 Downing Street doorway    | 20cm   |
| 15 | Post Box Single Bookend      | 17cm   |
| 16 | Telephone Box Single Bookend | 18 cm  |
| 17 | Famous Faces Bust +          |        |
|    | London Illustrated Map       | 13 cm  |