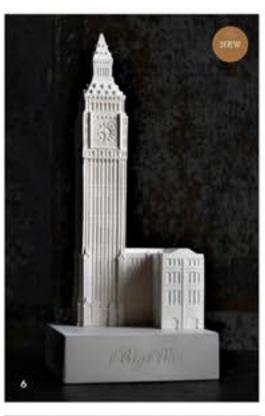

12 cm

13cm

6cm.

- 1 St Paul's Cathedral 2 Christopher Wren Queen Victoria 3 Queen Elizabeth II 4 **Buckingham Palace** 5 Big Ben 6 7 The Wellington Arch 8 Churchill Single bookend 9 Sir Winston Churchill 10 Sherlock Holmes
- 11 Boudica

#### CARRIAGE PAID OVER £500 (EX VAT)

| London Calling |                                          | HEIGHT<br>(CM) | TRADE PRICES<br>UP TO 28TH<br>FEB 2018 | TRADE PRICES<br>FROM 1ST<br>MARCH 2018 | REC'<br>RETAIL<br>PRICE X2.5 | MIN<br>ORD<br>QUANT |
|----------------|------------------------------------------|----------------|----------------------------------------|----------------------------------------|------------------------------|---------------------|
| BCB056         | BOUDICA                                  | 13             | £7.20                                  | £7.80                                  | £20.00                       | 3                   |
| CWB002         | CHRISTOPHER WREN                         | 13             | £7.20                                  | £7.80                                  | £20.00                       | 3                   |
| WCB014         | WINSTON CHURCHILL BEST SELLER            | 12             | £7.20                                  | £7.80                                  | £20.00                       | 3                   |
| E2B008         | QUEEN ELIZABETH II                       | 13             | £7.20                                  | £7.80                                  | £20.00                       | 3                   |
| QVB009         | QUEEN VICTORIA                           | 14             | £7.20                                  | £7.80                                  | £20.00                       | 3                   |
| SHB107         | SHERLOCK HOLMES                          | 13             | £7.20                                  | £7.80                                  | £20.00                       | 3                   |
| WCK012         | WINSTON CHURCHILL SINGLE BOOKEND         | 17             | £9.50                                  | £10.00                                 | £25.00                       | 3                   |
| TBK108         | TELEPHONE BOX SINGLE BOOKEND BEST SELLER | 18             | £35.00                                 | £35.00                                 | £87.00                       | 2                   |
| PPK104         | POST BOX SINGLE BOOKEND                  | 17             | £35.00                                 | £35.00                                 | £87.00                       | 2                   |
| DSD013         | 10 DOWNING STREET DOORWAY MODEL          | 20             | £54.00                                 | £54.00                                 | £130.00                      | 2                   |
| WAM017         | THE WELLINGTON ARCH NEW                  | 12             | £14.00                                 | £14.00                                 | £35.00                       | 3                   |
| BPSM265        | BUCKINGHAM PALACE NEW                    | 6              | £14.00                                 | £14.00                                 | £35.00                       | 3                   |
| BBM293         | BIG BEN NEW                              | 16             | £14.00                                 | £14.00                                 | £35.00                       | 3                   |
| SPSM253        | ST PAUL'S CATHEDRAL NEW                  | 12             | £16.00                                 | £16.00                                 | £40.00                       | 3                   |
|                | FAMOUS FACES BUST + LONDON MAP           | 13             | £18.00                                 | £18.00                                 | £45.00                       | 3                   |
|                | LANDMARK BUILDING MODEL + LONDON MAP     | 12             | £26.00                                 | £26.00                                 | £65.00                       | 3                   |
| LAZ286         | TELEPHONE BOX + LONDON ATOZ MAP          | 18             | £38.00                                 | £38.00                                 | £95.00                       | 2                   |
| LAZ287         | POST BOX + LONDON ATOZ MAP               | 18             | £35.00                                 | £38.00                                 | £95.00                       | 2                   |

| LANDMARK SERIES (INTRODUCTORY PRICE) |                                           |               | HEIGHT<br>(CM) | TRADE PRICES<br>UP TO 28TH<br>FEB 2018 | TRADE PRICES<br>FROM 1ST<br>MARCH 2018 | REC'<br>RETAIL<br>PRICE X2.5           | MIN<br>ORD<br>QUANT          |                     |
|--------------------------------------|-------------------------------------------|---------------|----------------|----------------------------------------|----------------------------------------|----------------------------------------|------------------------------|---------------------|
| BBM293                               | BIG BEN                                   | LONDON        | NEW            | 16                                     | £14.00                                 | £14.00                                 | £35.00                       | 3                   |
| BPSM265                              | BUCKINGHAM PALACE                         | LONDON        | NEW            | 6                                      | £14.00                                 | £14.00                                 | £35.00                       | 3                   |
| CMM018                               | THE CENOTAPH MEMORIAL                     | LONDON        | NEW            | 14                                     | £12.00                                 | £12.00                                 | £30.00                       | 3                   |
| HCP264                               | HAMPTON COURT PALACE                      | LONDON        | NEW            | 8                                      | £14.00                                 | £14.00                                 | £35.00                       | 3                   |
| SPSM253                              | ST PAUL'S CATHEDRAL                       | LONDON        | NEW            | 12                                     | £16.00                                 | £16.00                                 | £40.00                       | 3                   |
| CSM043                               | THE ROYAL CRESCENT                        | BATH          | NEW            | 5                                      | £14.00                                 | £14.00                                 | £35.00                       | 3                   |
| TMM053                               | THE THIEPVAL WAR MEMORIAL                 | SOMME, FRANCE | NEW            | 12                                     | £12.00                                 | £12.00                                 | £30.00                       | 3                   |
| WAM017                               | THE WELLINGTON ARCH                       | LONDON        | NEW            | 12                                     | £14.00                                 | £14.00                                 | £35.00                       | 3                   |
| ANNUA                                | ANNUAL TREE DECORATIONS (LIMITED EDITION) |               |                |                                        | TRADE PRICES<br>UP TO 28TH<br>FEB 2018 | TRADE PRICES<br>FROM 1ST<br>MARCH 2018 | REC'<br>RETAIL<br>PRICE X2.5 | MIN<br>ORD<br>QUANT |
| WWI918                               | 'LIBERTY' COMMEMORATIVE 1914              | 4 -18         | NEW            | 8                                      | £8.00                                  | £10.00                                 | £20.00                       | 3                   |
| JAX101                               | JANE AUSTEN                               | BEST SI       | ELLER          | 10                                     | £8.00                                  | £10.00                                 | £20.00                       | 3                   |