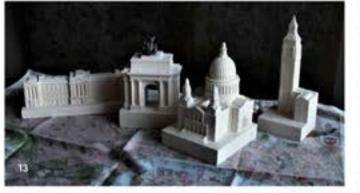

12 cm

13cm

6cm.

- 1 St Paul's Cathedral 2 Christopher Wren Queen Victoria 3 Queen Elizabeth II 4 **Buckingham Palace** 5 Big Ben 6 7 The Wellington Arch 8 Churchill Single bookend 9 Sir Winston Churchill 10 Sherlock Holmes
- 11 Boudica

|    |                              | Height |
|----|------------------------------|--------|
| 12 | Post Box + London AtoZ Map   | 18cm   |
| 13 | Landmark Building Model +    |        |
|    | London Illustrated Map       | 12cm   |
| 14 | 10 Downing Street doorway    | 20cm   |
| 15 | Post Box Single Bookend      | 17cm   |
| 16 | Telephone Box Single Bookend | 18 cm  |
| 17 | Famous Faces Bust +          |        |
|    | London Illustrated Map       | 13 cm  |