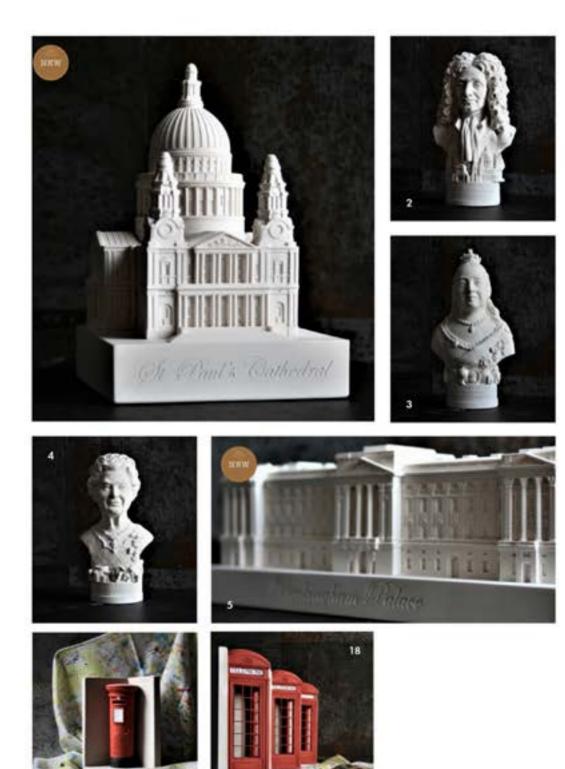

12 cm

13cm

6cm.

- 1 St Paul's Cathedral 2 Christopher Wren Queen Victoria 3 Queen Elizabeth II 4 **Buckingham Palace** 5 Big Ben 6 7 The Wellington Arch 8 Churchill Single bookend 9 Sir Winston Churchill 10 Sherlock Holmes
- 11 Boudica

#### CARRIAGE PAID OVER £500 (EX VAT)

| London Calling |                                          | HEIGHT<br>(CM) | TRADE PRICES<br>UP TO 28TH<br>FEB 2018 | TRADE PRICES<br>FROM 1ST<br>MARCH 2018 | REC'<br>RETAIL<br>PRICE X2.5 | MIN<br>ORD<br>QUANT |
|----------------|------------------------------------------|----------------|----------------------------------------|----------------------------------------|------------------------------|---------------------|
| BCB056         | BOUDICA                                  | 13             | £7.20                                  | £7.80                                  | £20.00                       | 3                   |
| CWB002         | CHRISTOPHER WREN                         | 13             | £7.20                                  | £7.80                                  | £20.00                       | 3                   |
| WCB014         | WINSTON CHURCHILL BEST SELLER            | 12             | £7.20                                  | £7.80                                  | £20.00                       | 3                   |
| E2B008         | QUEEN ELIZABETH II                       | 13             | £7.20                                  | £7.80                                  | £20.00                       | 3                   |
| QVB009         | QUEEN VICTORIA                           | 14             | £7.20                                  | £7.80                                  | £20.00                       | 3                   |
| SHB107         | SHERLOCK HOLMES                          | 13             | £7.20                                  | £7.80                                  | £20.00                       | 3                   |
| WCK012         | WINSTON CHURCHILL SINGLE BOOKEND         | 17             | £9.50                                  | £10.00                                 | £25.00                       | 3                   |
| TBK108         | TELEPHONE BOX SINGLE BOOKEND BEST SELLER | 18             | £35.00                                 | £35.00                                 | £87.00                       | 2                   |
| PPK104         | POST BOX SINGLE BOOKEND                  | 17             | £35.00                                 | £35.00                                 | £87.00                       | 2                   |
| DSD013         | 10 DOWNING STREET DOORWAY MODEL          | 20             | £54.00                                 | £54.00                                 | £130.00                      | 2                   |
| WAM017         | THE WELLINGTON ARCH NEW                  | 12             | £14.00                                 | £14.00                                 | £35.00                       | 3                   |
| BPSM265        | BUCKINGHAM PALACE NEW                    | 6              | £14.00                                 | £14.00                                 | £35.00                       | 3                   |
| BBM293         | BIG BEN NEW                              | 16             | £14.00                                 | £14.00                                 | £35.00                       | 3                   |
| SPSM253        | ST PAUL'S CATHEDRAL NEW                  | 12             | £16.00                                 | £16.00                                 | £40.00                       | 3                   |
|                | FAMOUS FACES BUST + LONDON MAP           | 13             | £18.00                                 | £18.00                                 | £45.00                       | 3                   |
|                | LANDMARK BUILDING MODEL + LONDON MAP     | 12             | £26.00                                 | £26.00                                 | £65.00                       | 3                   |
| LAZ286         | TELEPHONE BOX + LONDON ATOZ MAP          | 18             | £38.00                                 | £38.00                                 | £95.00                       | 2                   |
| LAZ287         | POST BOX + LONDON ATOZ MAP               | 18             | £35.00                                 | £38.00                                 | £95.00                       | 2                   |