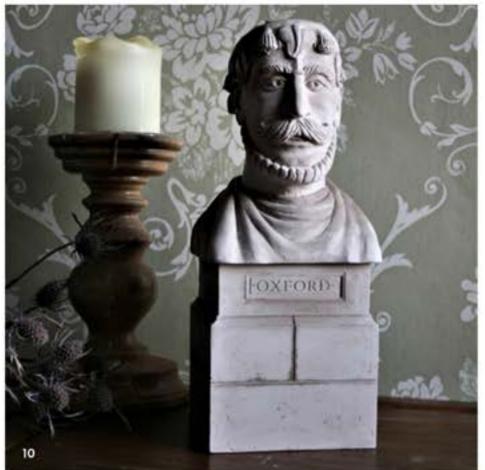

#### This is England Collection

- 1 The Duke of Wellington
- 2 Lord Kitchener
- 3 Lord Admiral Nelson
- 4 Tudor Rose Paperweight
- 5 Hampton Court Palace
- 6 The Royal Crescent, Bath
- 7 The Cenotaph Memorial
- 8 Queen Elizabeth I
- 9 'Liberty' commemorative Christmas decoration 1914-18

#### This is England Collection

10 Emperor's Head Doorstop 30cm 11 King Charles I 13cm 12 Oliver Cromwell 12cm 13 King Henry VIII 13cm 14 Lord Admiral Nelson Single Bookend 18cm 15 William the Conqueror 14cm 16 Ernest Shackleton 13cm 17 Charles Darwin 12cm 18 Isambard Kingdom Brunel 14cm 19 William Morris 12cm