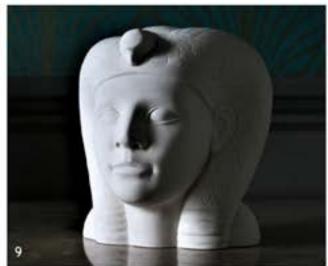

|    |                             | Height |
|----|-----------------------------|--------|
| 7  | Akehenaten & Family Plaque  | 20cm   |
| 8  | Mask of Tutankhamun Bookend | 15cm   |
| 9  | Egyptian Queen Bust         | 15cm   |
| 10 | Birds & Papyrus Plaque      | 23cm   |