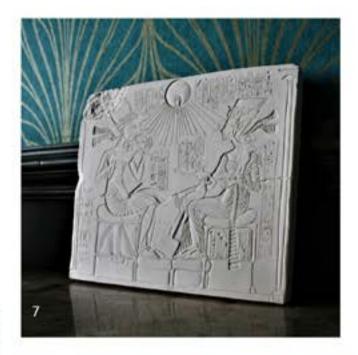

|    |                             | Height |
|----|-----------------------------|--------|
| 7  | Akehenaten & Family Plaque  | 20cm   |
| 8  | Mask of Tutankhamun Bookend | 15cm   |
| 9  | Egyptian Queen Bust         | 15cm   |
| 10 | Birds & Papyrus Plaque      | 23cm   |