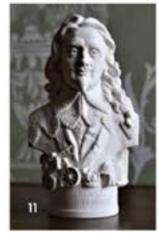

Chapter & Verse Collection

Height

| 1  | Jane Austen                 | 13 cm |
|----|-----------------------------|-------|
| 2  | Jane Austen Limited Edition |       |
|    | Tree Decoration             | 10cm  |
| 3  | Jane Austen Single Bookend  | 17cm  |
| 4  | Shakespeare Single Bookend  | 17cm  |
| 5  | Charles Dickens             | 13 cm |
| 6  | Charles Rennie Mackintosh   | 13 cm |
| 7  | Oscar Wilde                 | 12cm  |
| 8  | Adam Smith                  | 13 cm |
| 9  | William Shakespeare         | 12cm  |
| 10 | Robert Burns                | 12cm  |
|    |                             |       |