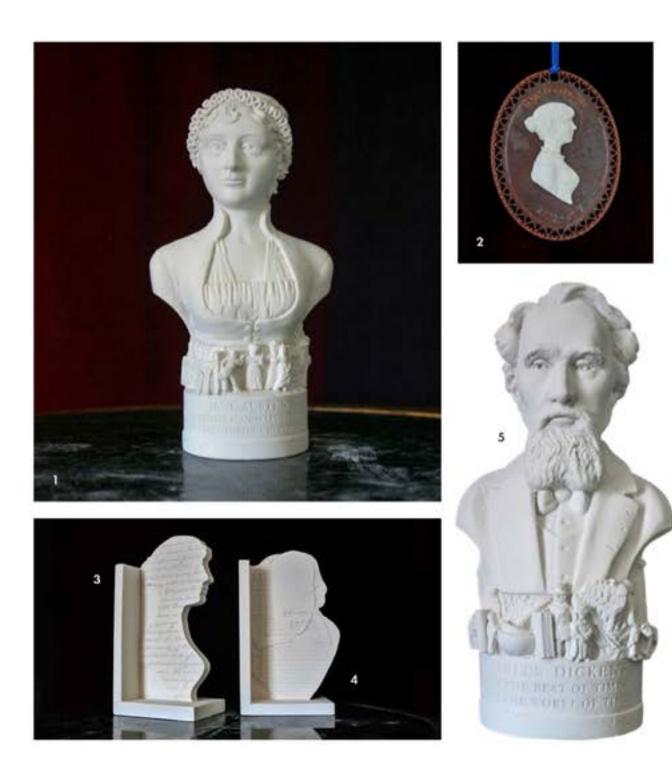

Chapter & Verse Collection

Height

| 1  | Jane Austen                 | 13 cm |
|----|-----------------------------|-------|
| 2  | Jane Austen Limited Edition |       |
|    | Tree Decoration             | 10cm  |
| 3  | Jane Austen Single Bookend  | 17cm  |
| 4  | Shakespeare Single Bookend  | 17cm  |
| 5  | Charles Dickens             | 13 cm |
| 6  | Charles Rennie Mackintosh   | 13 cm |
| 7  | Oscar Wilde                 | 12cm  |
| 8  | Adam Smith                  | 13 cm |
| 9  | William Shakespeare         | 12cm  |
| 10 | Robert Burns                | 12cm  |
|    |                             |       |

| Chap   | ter & Verse                        |             | HEIGHT<br>(CM) | TRADE PRICES<br>UP TO 28TH<br>FEB 2018 | TRADE PRICES<br>FROM 1ST<br>MARCH 2018 | 1ST RETAIL |   |
|--------|------------------------------------|-------------|----------------|----------------------------------------|----------------------------------------|------------|---|
| ASB068 | ADAM SMITH                         | NEW         | 13             | £7.20                                  | £7.80                                  | £20.00     | 3 |
| CDB006 | CHARLES DICKENS                    |             | 13             | £7.20                                  | £7.80                                  | £20.00     | 3 |
| CRM266 | CHARLES RENNIE MACKINTOSH          | NEW         | 13             | £7.20                                  | £7.80                                  | £20.00     | 3 |
| JAB040 | JANE AUSTEN                        | BEST SELLER | 13             | £7.20                                  | £7.80                                  | £20.00     | 3 |
| OWB075 | OSCAR WILDE                        |             | 12             | £7.20                                  | £7.80                                  | £20.00     | 3 |
| RBB065 | ROBERT BURNS                       |             | 12             | £7.20                                  | £7.80                                  | £20.00     | 3 |
| WSB079 | WILLIAM SHAKESPEARE                | BEST SELLER | 12             | £7.20                                  | £7.80                                  | £20.00     | 3 |
| JAK038 | JANE AUSTEN SINGLE BOOKEND         |             | 17             | £9.50                                  | £10.00                                 | £25.00     | 3 |
| SBK078 | WILLIAM SHAKESPEARE SINGLE BOOKEND |             | 17             | £9.50                                  | £10.00                                 | £25.00     | 3 |
| JAX101 | JANE AUSTEN TREE DECORATION        | BEST SELLER | 10             | £8.00                                  | £10.00                                 | £20.00     | 3 |