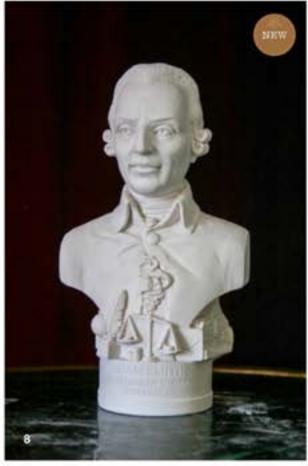

Chapter & Verse Collection

Height

| 1  | Jane Austen                 | 13 cm |
|----|-----------------------------|-------|
| 2  | Jane Austen Limited Edition |       |
|    | Tree Decoration             | 10cm  |
| 3  | Jane Austen Single Bookend  | 17cm  |
| 4  | Shakespeare Single Bookend  | 17cm  |
| 5  | Charles Dickens             | 13 cm |
| 6  | Charles Rennie Mackintosh   | 13 cm |
| 7  | Oscar Wilde                 | 12cm  |
| 8  | Adam Smith                  | 13 cm |
| 9  | William Shakespeare         | 12cm  |
| 10 | Robert Burns                | 12cm  |
|    |                             |       |

| Chap   | ter & Verse                        |             | HEIGHT<br>(CM) | TRADE PRICES<br>UP TO 28TH<br>FEB 2018 | TRADE PRICES<br>FROM 1ST<br>MARCH 2018 | 1ST RETAIL |   |
|--------|------------------------------------|-------------|----------------|----------------------------------------|----------------------------------------|------------|---|
| ASB068 | ADAM SMITH                         | NEW         | 13             | £7.20                                  | £7.80                                  | £20.00     | 3 |
| CDB006 | CHARLES DICKENS                    |             | 13             | £7.20                                  | £7.80                                  | £20.00     | 3 |
| CRM266 | CHARLES RENNIE MACKINTOSH          | NEW         | 13             | £7.20                                  | £7.80                                  | £20.00     | 3 |
| JAB040 | JANE AUSTEN                        | BEST SELLER | 13             | £7.20                                  | £7.80                                  | £20.00     | 3 |
| OWB075 | OSCAR WILDE                        |             | 12             | £7.20                                  | £7.80                                  | £20.00     | 3 |
| RBB065 | ROBERT BURNS                       |             | 12             | £7.20                                  | £7.80                                  | £20.00     | 3 |
| WSB079 | WILLIAM SHAKESPEARE                | BEST SELLER | 12             | £7.20                                  | £7.80                                  | £20.00     | 3 |
| JAK038 | JANE AUSTEN SINGLE BOOKEND         |             | 17             | £9.50                                  | £10.00                                 | £25.00     | 3 |
| SBK078 | WILLIAM SHAKESPEARE SINGLE BOOKEND |             | 17             | £9.50                                  | £10.00                                 | £25.00     | 3 |
| JAX101 | JANE AUSTEN TREE DECORATION        | BEST SELLER | 10             | £8.00                                  | £10.00                                 | £20.00     | 3 |