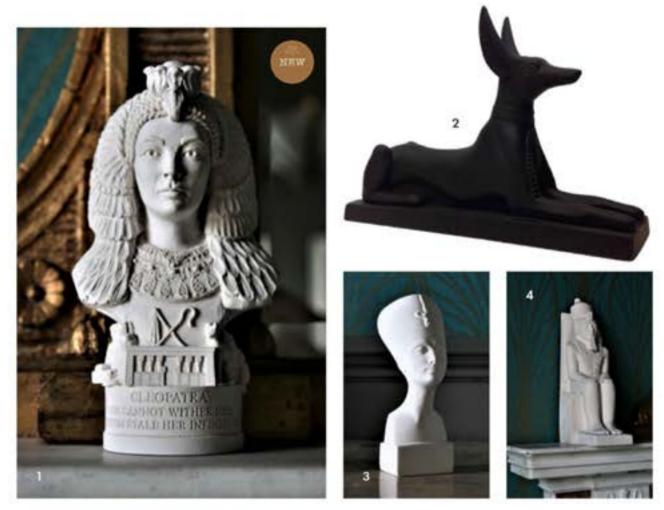

#### Wonderful Things Collection

1

2

6

Height

Cleopatra Seated Anubis Black 3 Nefertiti Bust 4 Ramesses II 5 **Black Egyptian Cat Small Black Egyptian Cat Large** 

12cm 16cm (L) 16cm 34cm 8cm

21cm

| Wonderful Things (Egyptian Collection) |                                      | HEIGHT<br>(CM) | TRADE PRICES<br>UP TO 28TH<br>FEB 2018 | TRADE PRICES<br>FROM 1ST<br>MARCH 2018 | REC'<br>RETAIL<br>PRICE X2.5 | MIN<br>ORD<br>QUANT |
|----------------------------------------|--------------------------------------|----------------|----------------------------------------|----------------------------------------|------------------------------|---------------------|
| CSB292                                 | CLEOPATRA NEW                        | 13             | £7.20                                  | £7.80                                  | £20.00                       | 3                   |
| NEF058                                 | NEFERTITI BUST                       | 16             | £8.00                                  | £8.00                                  | £20.00                       | 3                   |
| ECS097                                 | BLACK EGYPTIAN CAT SMALL             | 8              | £10.00                                 | £10.00                                 | £25.00                       | 3                   |
| SAB057                                 | SEATED ANUBIS BLACK                  | 16 (L)         | £14.00                                 | £14.00                                 | £35.00                       | 3                   |
| ECL061                                 | BLACK EGYPTIAN CAT LARGE BEST SELLER | 21             | £14.00                                 | £16.00                                 | £40.00                       | 3                   |
| RAK060                                 | RAMESSES II                          | 34             | £30.00                                 | £30.00                                 | £75.00                       | 2                   |