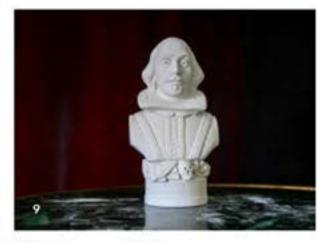

Chapter & Verse Collection

Height

| 1  | Jane Austen                 | 13 cm |
|----|-----------------------------|-------|
| 2  | Jane Austen Limited Edition |       |
|    | Tree Decoration             | 10cm  |
| 3  | Jane Austen Single Bookend  | 17cm  |
| 4  | Shakespeare Single Bookend  | 17cm  |
| 5  | Charles Dickens             | 13 cm |
| 6  | Charles Rennie Mackintosh   | 13 cm |
| 7  | Oscar Wilde                 | 12cm  |
| 8  | Adam Smith                  | 13 cm |
| 9  | William Shakespeare         | 12cm  |
| 10 | Robert Burns                | 12cm  |
|    |                             |       |

| Chap   | ter & Verse                        |             | HEIGHT<br>(CM) | TRADE PRICES<br>UP TO 28TH<br>FEB 2018 | TRADE PRICES<br>FROM 1ST<br>MARCH 2018 | 1ST RETAIL |   |
|--------|------------------------------------|-------------|----------------|----------------------------------------|----------------------------------------|------------|---|
| ASB068 | ADAM SMITH                         | NEW         | 13             | £7.20                                  | £7.80                                  | £20.00     | 3 |
| CDB006 | CHARLES DICKENS                    |             | 13             | £7.20                                  | £7.80                                  | £20.00     | 3 |
| CRM266 | CHARLES RENNIE MACKINTOSH          | NEW         | 13             | £7.20                                  | £7.80                                  | £20.00     | 3 |
| JAB040 | JANE AUSTEN                        | BEST SELLER | 13             | £7.20                                  | £7.80                                  | £20.00     | 3 |
| OWB075 | OSCAR WILDE                        |             | 12             | £7.20                                  | £7.80                                  | £20.00     | 3 |
| RBB065 | ROBERT BURNS                       |             | 12             | £7.20                                  | £7.80                                  | £20.00     | 3 |
| WSB079 | WILLIAM SHAKESPEARE                | BEST SELLER | 12             | £7.20                                  | £7.80                                  | £20.00     | 3 |
| JAK038 | JANE AUSTEN SINGLE BOOKEND         |             | 17             | £9.50                                  | £10.00                                 | £25.00     | 3 |
| SBK078 | WILLIAM SHAKESPEARE SINGLE BOOKEND |             | 17             | £9.50                                  | £10.00                                 | £25.00     | 3 |
| JAX101 | JANE AUSTEN TREE DECORATION        | BEST SELLER | 10             | £8.00                                  | £10.00                                 | £20.00     | 3 |