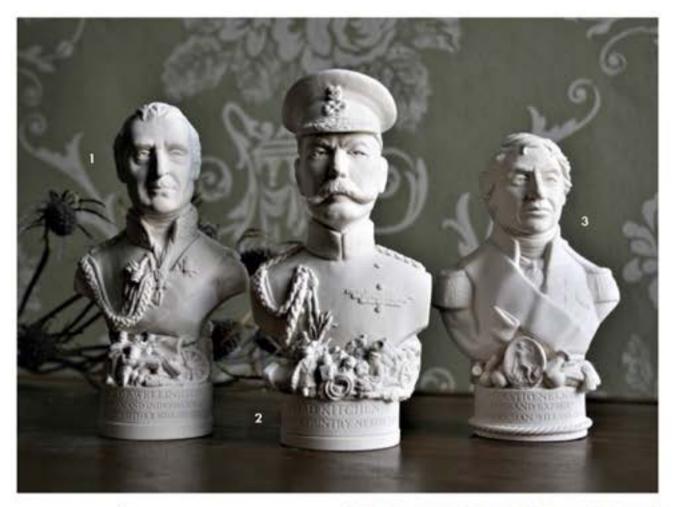

#### This is England Collection

- 1 The Duke of Wellington
- 2 Lord Kitchener
- 3 Lord Admiral Nelson
- 4 Tudor Rose Paperweight
- 5 Hampton Court Palace
- 6 The Royal Crescent, Bath
- 7 The Cenotaph Memorial
- 8 Queen Elizabeth I
- 9 'Liberty' commemorative Christmas decoration 1914-18

#### Height

13cm 14cm 12cm 7cm (sq) 16cm 5cm 14cm 13cm

8cm

Height