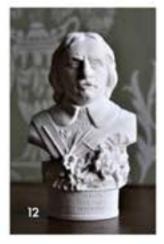

Chapter & Verse Collection

Height

| 1  | Jane Austen                 | 13 cm |
|----|-----------------------------|-------|
| 2  | Jane Austen Limited Edition |       |
|    | Tree Decoration             | 10cm  |
| 3  | Jane Austen Single Bookend  | 17cm  |
| 4  | Shakespeare Single Bookend  | 17cm  |
| 5  | Charles Dickens             | 13 cm |
| 6  | Charles Rennie Mackintosh   | 13 cm |
| 7  | Oscar Wilde                 | 12cm  |
| 8  | Adam Smith                  | 13 cm |
| 9  | William Shakespeare         | 12cm  |
| 10 | Robert Burns                | 12cm  |
|    |                             |       |