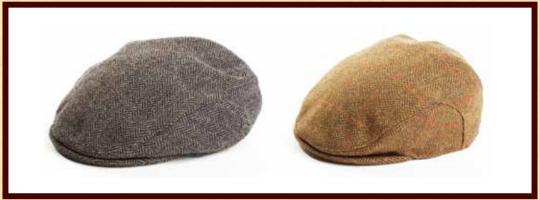

# Lee Valley Tweed Cap

#### - A Timeless Classic

Made using our ever popular Irish Tweed, these caps are traditionally styled. A great accessory to our Lee Valley Tweed Vests.

Fabric: 100% Wool

Sizes: S - XL

**Grey Herringbone:** Grey & Black Twill.

Moss Check: Olive Green & Otter Brown with a Robin Red contour.