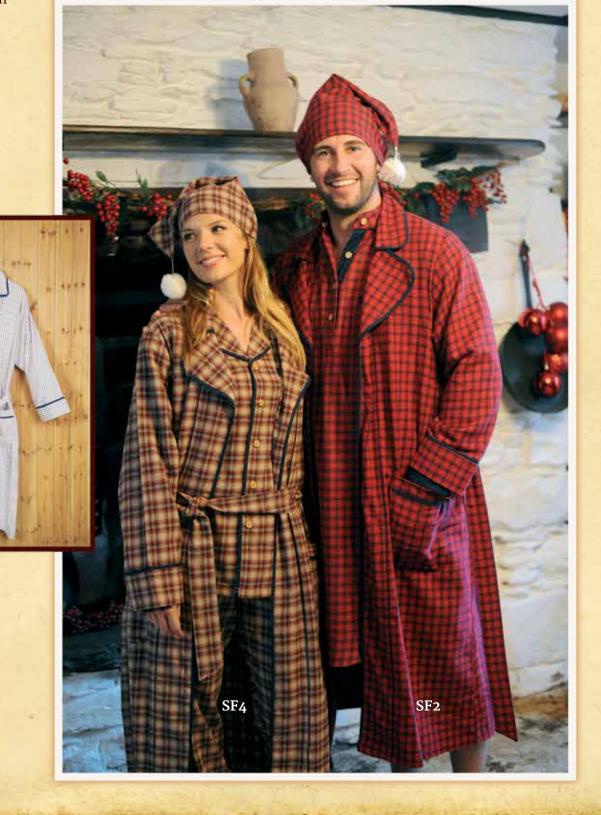

# **Irish Country Flannel Nightwear**

Our Irish country flannel range is made with our luxurious soft flannel for both Men and Women. This collection includes additional features such as timber buttons and navy contrast piping.

# **Irish Country Flannel Nightshirt**

#### - A Great Choice for Chilly Nights

Curl up in these soft flannel Nightshirts designed in three time-honoured colours. The superior high quality cotton is double brushed for exceptional softness and comfort ensuring you stay warm and cosy on those dreary winter nights. A relaxed fit featuring roll up cuffs, chest pocket, wooden buttons, contrast piping and a rounded shirt tail hem.

Fabric: 100% Cotton

Sizes: S - XXL

SF4: Claret Tartan with Navy and Green on Wheat ground

SF2: Navy Tartan on a Royal Red ground.

**SF3:** Navy Twill Stripe with a Red Stripe on White ground.

# Irish Country Flannel Nightrobe

#### - Wrap up in warmth in this Nightrobe

Superior, high quality and 100% cotton flannel which is brushed on both sides ensures that this Nightrobe is a garment you can't wait to slip into during the cold winter months. Generously cut to fit over your sleepwear. Features large front pockets and matching tie belt with contrast piping on the collar and cuffs.