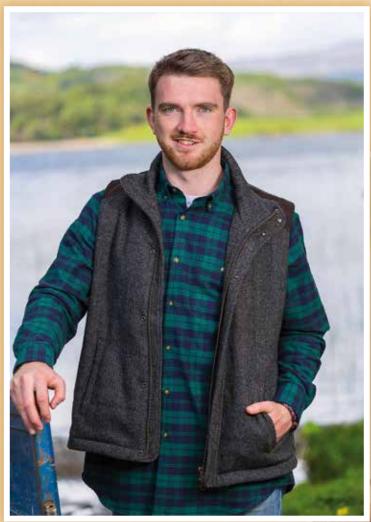

# **Kerry Tweed Vest**

More rugged in styling to its Durrow Tweed counterpart this gilet is sure to keep you extra warm as we have added a layer of polyester wadding. Made from 100% Wool this Irish tweed vest is a must for every man's wardrobe. Lined with 100% Cotton canvas lining and a country gent suedette shoulder patch.

Fabric: 100% Wool outershell, 100% Cotton Lining

Sizes: S-XXXL

**Colours:** 

Grey Herringbone Moss Check