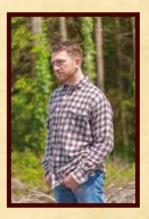

## **Traditional Grandfather Shirts**

#### - Fabulous Flannels

Our traditional classic shirt is crafted using the highest quality soft cotton flannelette, generously cut with a front button placket and jetted pocket.

Fabric: 100% Cotton · Sizes: S - XXXL

LV2: Traditional Blue Double Stripe on Ivory Ground

LV6: Navy Tartan on Green Ground.

LV11: Solid Blue Twill.

LV37: White Double Saddle Stitch Stripe on Navy Ground.

LVC: Navy Single Stripe on Ivory Ground.

LVD: Green Single Stripe on Ivory Ground.

LV8: Blue and Navy Tartan with white and mustard - New

LV1: Black Stripe on Ivory Ground- New

LV3: Black Stripe on Ivory Ground-New