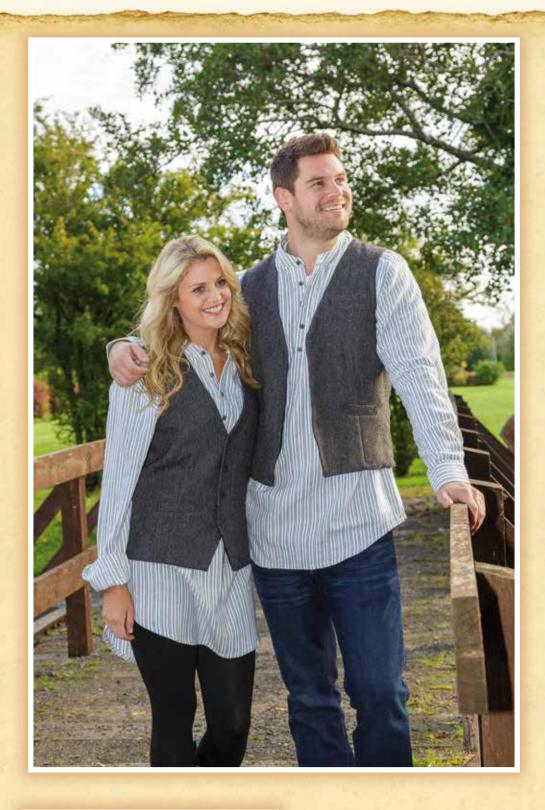

### **Durrow Tweed Vest**

#### - When you buy a piece of tweed you buy a piece of Ireland

Rugged fabrication and thoughtful details make these 100% Wool Irish Tweed Vests a great choice for everyday layering. Wear smart with a classic collar shirt or dress down with one of our grandfather shirts and jeans this garment is a must for any wardrobe. Lined with 100% Cotton Canvas for a more authentic look contrasted with a suedette facing, features a four button closure, 2 slit pockets. Belt tie closure at the back with adjustable buckled tab. Dry Clean.

Fabric: Outershell, 100% Wool. Lining 100% Cotton

Sizes: S - XXXL

**Grey Herringbone:** Grey & Black Twill.

Moss Check: Olive Green & Otter Brown

with a Robin Red contour