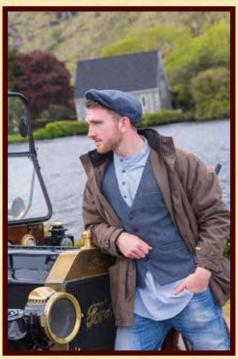

### **Durrow Tweed Vest**

#### - When you buy a piece of tweed you buy a piece of Ireland

Rugged fabrication and thoughtful details make these 100% Wool Irish Tweed Vests a great choice for everyday layering. Wear smart with a classic collar shirt or dress down with one of our grandfather shirts and jeans this garment is a must for any wardrobe. Lined with 100% Cotton Canvas for a more authentic look contrasted with a suedette facing, features a four button closure, 2 slit pockets. Belt tie closure at the back with adjustable buckled tab. Dry Clean.

Fabric: Outershell, 100% Wool. Lining 100% Cotton

Sizes: S - XXXL

**Grey Herringbone:** Grey & Black Twill.

Moss Check: Olive Green & Otter Brown

with a Robin Red contour