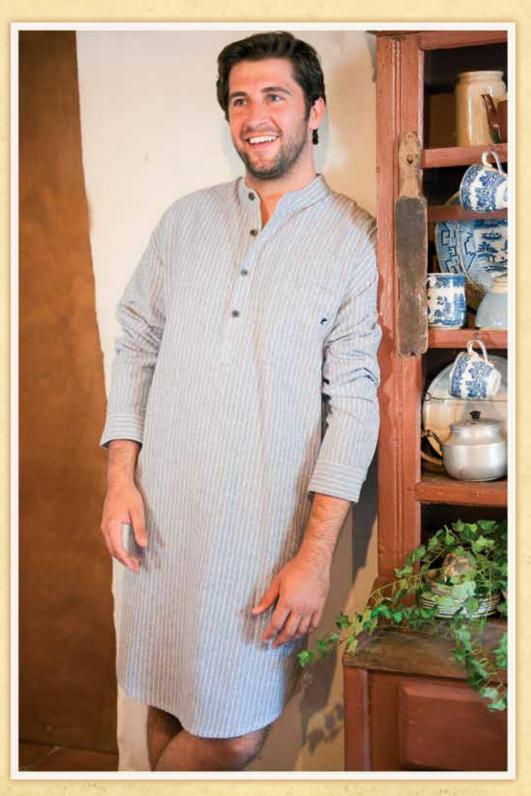

# Lee Valley Flannel Nightshirts

#### - Sleep in the World's Finest Nightshirts

Our unique range of traditional Grandfather inspired Nightshirts are designed with comfort and warmth in mind. Made from 100% combed cotton flannelette for superior softness and added warmth to keep the night chill's at bay. Now in 6 traditional colours and generously cut for extra comfort.

Fabric: 100% Cotton

Sizes: S - XXL

Colour: As shown

LV4: Red Tartan with Yellow & Navy on a White Ground

LV6: Navy Tartan on Green Ground.

LV7: Maroon Tartan with Navy and Yellow on Ivory Ground

LV27: Navy, Yellow and Blue tartan on Red ground.

LV28: Navy Tartan with Red contours.