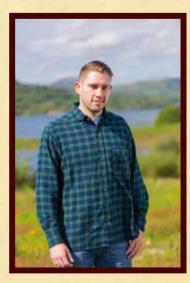

### **Traditional Flannel Collar Shirt**

#### - Wonderfully Soft from the first wear

Our traditional classic shirt is made from our soft cotton flannelette, generously cut with a front button placket and breast pocket. We have added 3 new colours to this all time favourite giving you a choice of 6 colours to choose from. Machine Wash.

Fabric: 100% Cotton · Sizes: S - XXXL

**SF4:** Claret Tartan with Navy and Green on Wheat Ground

LV6: Navy Tartan on Green Ground.

LV8: Blue and Navy Tartan with white and mustard