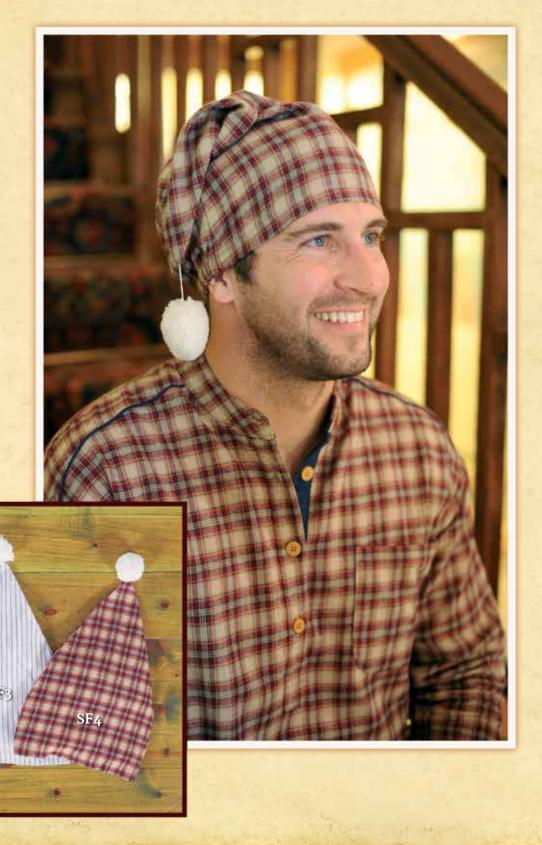

# **Irish Country Flannel Nightcaps**

- Keep the nightime chill away with exceptionally soft cotton flannel nightcaps

Why not finish off your sleepwear attire with a matching Nightcap classically designed to complement our range. Three colours available.

Fabric: 100% Cotton

Sizes: One size only

SF<sub>2</sub>