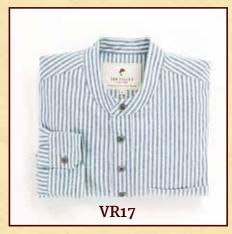

Fabric: 100% Cotton · Sizes: S - XXXL

VR 15: Single Navy & Blue Stripe on white ground.

VR 17: Single Green & Blue Stripe on white ground.

**VR 18:** Navy Stripe with a Grey saddle stitch stripe on Ivory Ground.