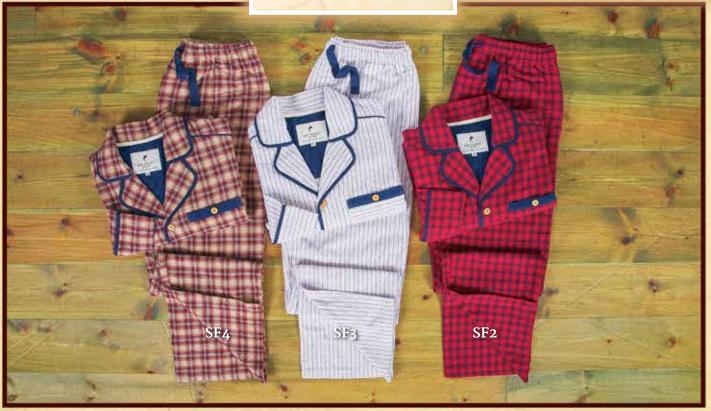

Fabric: 100% Cotton

Sizes: S - XXL

SF4: Claret Tartan with Navy and Green on Wheat ground

SF2: Navy Tartan on a Royal Red ground.

**SF3:** Navy Twill Stripe with a Red Stripe on White ground.

Fabric: 100% Cotton

Sizes: S - XXL

**SF4:** Claret Tartan with Navy and Green on Wheat ground

**SF2:** Royal Red Tartan with Navy Contours.

SF3: Navy Twill Stripe with a Red Stripe on White ground.