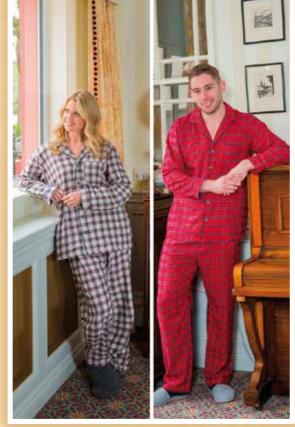

## Lee Valley Flannel Pyjamas

#### - Soft and Cosy just as Flannel Pyjamas should be

Super soft 100% cotton flannel will keep you warm on the cold winter nights. Woven by expert craftsmen and combed on both sides for superior softness and warmth, the fabric is so robust it resists piling even after years of wear. Button through top and elasticised draw cord waist on the pants for extra comfort.

Fabric: 100% Cotton

Sizes: S - XXL

LV28: Navy Tartan with Red contours.LV6: Navy Tartan on Green Ground.

LV2: Traditional Blue Double Stripe on Ivory Ground.

LV27: Navy, Yellow and Blue tartan on Red ground.

LV7: Maroon Tartan with Navy and Yellow on Ivory Ground