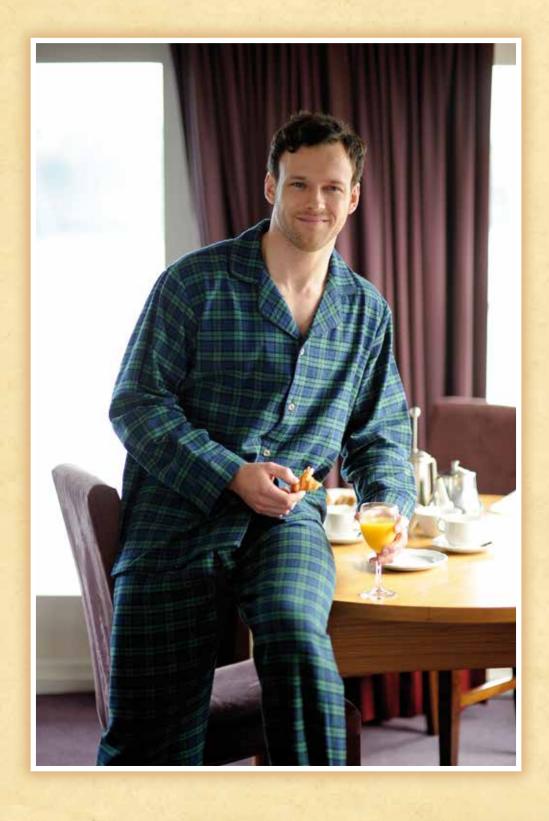

## Lee Valley Flannel Pyjamas

#### - Soft and Cosy just as Flannel Pyjamas should be

Super soft 100% cotton flannel will keep you warm on the cold winter nights. Woven by expert craftsmen and combed on both sides for superior softness and warmth, the fabric is so robust it resists piling even after years of wear. Button through top and elasticised draw cord waist on the pants for extra comfort.

Fabric: 100% Cotton

Sizes: S - XXL

LV28: Navy Tartan with Red contours.LV6: Navy Tartan on Green Ground.

LV2: Traditional Blue Double Stripe on Ivory Ground.

LV27: Navy, Yellow and Blue tartan on Red ground.

LV7: Maroon Tartan with Navy and Yellow on Ivory Ground