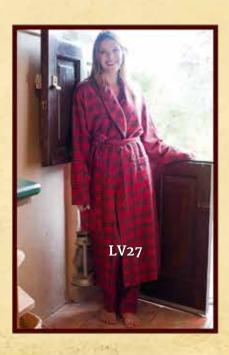

Fabric: 100% Cotton

Sizes: S - XXL

LV8: Blue and Navy
Tartan with white
and mustard

LV6: Navy Tartan on Green Ground

**LV27:** Navy, Yellow and Blue tartan on Red ground.

Fabric: 100% Cotton

Sizes: S - XXL

LV6: Navy Tartan on Green Ground

LV8: Blue and Navy Tartan with white

and mustard

**LV27:** Navy, Yellow and Blue tartan on Red ground

Fabric: 100% Cotton

Sizes: S - XXL

Colour: As shown

LV4: Red Tartan with Yellow & Navy on a White Ground

LV6: Navy Tartan on Green Ground.

LV7: Maroon Tartan with Navy and Yellow on Ivory Ground

LV27: Navy, Yellow and Blue tartan on Red ground.