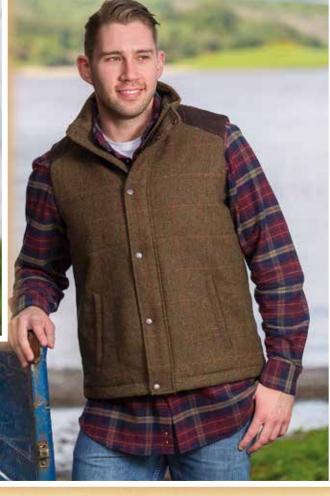

# **Kerry Tweed Vest**

More rugged in styling to its Durrow Tweed counterpart this gilet is sure to keep you extra warm as we have added a layer of polyester wadding. Made from 100% Wool this Irish tweed vest is a must for every man's wardrobe. Lined with 100% Cotton canvas lining and a country gent suedette shoulder patch.

Fabric: 100% Wool outershell, 100% Cotton Lining

Sizes: S-XXXL

**Colours:** 

Grey Herringbone Moss Check