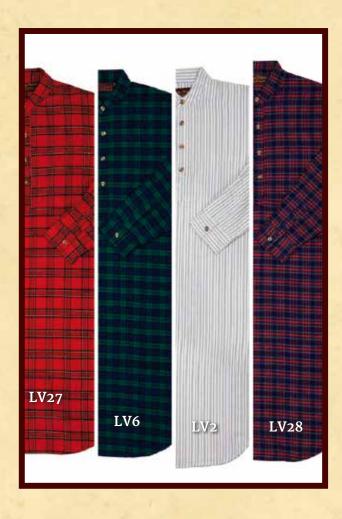

LV2: Traditional Blue Double Stripe on Ivory Ground

LV6: Navy Tartan on Green Ground.

LV11: Solid Blue Twill.

LV37: White Double Saddle Stitch Stripe on Navy Ground.

LVC: Navy Single Stripe on Ivory Ground.

LVD: Green Single Stripe on Ivory Ground.

LV8: Blue and Navy Tartan with white and mustard - New

LV1: Black Stripe on Ivory Ground- New

LV3: Black Stripe on Ivory Ground-New

Fabric: 100% Cotton · Sizes: S - XXXL

**SF4:** Claret Tartan with Navy and Green on Wheat Ground

LV6: Navy Tartan on Green Ground.

LV8: Blue and Navy Tartan with white and mustard

Fabric: 100% Cotton · Sizes: S - XXXL

**LV6:** Navy Tartan on Green Ground.

LV7: Maroon Tartan with Navy and Yellow on Ivory Ground

LV8: Blue and Navy Tartan with white and mustard

SF4: Claret Tartan with Navy and Green on Wheat Ground

Fabric: 100% Cotton

Sizes: S - XXL

Colour: As shown

LV4: Red Tartan with Yellow & Navy on a White Ground

LV6: Navy Tartan on Green Ground.

LV7: Maroon Tartan with Navy and Yellow on Ivory Ground

LV27: Navy, Yellow and Blue tartan on Red ground.

LV28: Navy Tartan with Red contours.