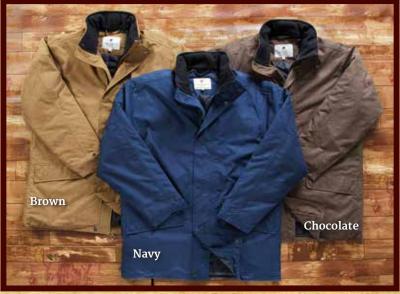

## Cork Jacket

#### - Often Copied, Never Equalled

Our Cork Jacket has successfully set a high standard of quality and workmanship. We designed this waterproof, wind-resistant coat so you stay warm, even if you're waiting awhile for a bus or train. Tightly woven polyester shell is seamlessly lined with a breathable, waterproof membrane that even the strongest gusts and Irish downpours can't penetrate. Body is lined with thick polyester wadding for added warmth. Conveniently placed pockets – including two inside pockets to safely stow your phone, keys or wallet. Two-way zip closure with snap-closure storm flap. Soft micro fleece collar. Machine Wash.

Fabric: Outershell: 48% Nylon 52% Polyester

Lining: 100% Polyester

Sizes: S - XXXL

## Mayo Jacket

#### - A Jacket for all the Family

For Men and Women. We designed this rain jacket with a lightweight layer of fleece to keep you warm and dry on cold wet days, without the bulk of a heavier coat. The breathable polyester shell is also waterproof to protect you in those heavy Irish downpours. Features include inner pockets and a convenient tuck away hood. Adjustable cuffs and elasticised hem for better fit. Sits at hip. Machine Wash. Colour Navy as shown.

**Fabric:** Outershell: 100% Polyester Lining: 100% Polyester

Sizes: S - XXL · Childrens Sizes: L (11/12) and XL (12/13)

Three Reasons to Choose Lee Valleys Mayo Rain Jacket:

- 1. Durable water resistant 100% waterproof, windproof, and breathable.
- 2. Lightweight warmth fleece lining keeps you warm during Winters worst without adding bulk.
- 3. Outstanding value this jacket offers complete, reliable Winter weather protection at a great price.