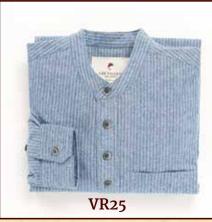

tional Blue Double Stripe on Ivory Ground

LV6: Navy Tartan on Green Ground.

LV11: Solid Blue Twill.

LV37: White Double Saddle Stitch Stripe on Navy Ground.

LVC: Navy Single Stripe on Ivory Ground.

LVD: Green Single Stripe on Ivory Ground.

LV8: Blue and Navy Tartan with white and mustard - New

LV1: Black Stripe on Ivory Ground- New

LV3: Black Stripe on Ivory Ground-New



# Vintage Grandfather Shirts

- They feel like you've worn them for years - they're made so you can...

An alternative style with vintage appeal. Our superior cotton fabric on this Vintage Irish Granddad Shirt just gets softer with wear. This collection of shirts features a saddle stitched woven tape, a relaxed fit for extra comfort, button through with patch pocket.

Fabric: 100% Cotton · Sizes: S - XXXL













VR 15: Single Navy & Blue Stripe on white ground.

VR 17: Single Green & Blue Stripe on white ground.

**VR 18:** Navy Stripe with a Grey saddle stitch stripe on Ivory Ground.

VR 25: White Pin Stripe on Blue Grey Ground

VR 26: Navy blue Stripe on Ivory



### **Comfort Cotton Grandfather Shirt**

- Easy care, easy wear, these shirts look good but feel even better!

These lightweight casual shirts are easy care because of the exceptional fabric which ensures that these shirts will maintain their look wash after wash.

As with all our shirts these are also generously cut, full buttoned through with a jetted pocket.





**FL18:** Dark Navy with White Pin Stripe.

**FL40:** Blue Saddle Stitch Pin Stripe on Ivory ground

FL43: Optic White







### Linen Grandfather Shirt

- Our Linen S