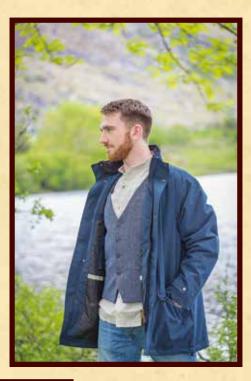

## Cork Jacket

#### - Often Copied, Never Equalled

Our Cork Jacket has successfully set a high standard of quality and workmanship. We designed this waterproof, wind-resistant coat so you stay warm, even if you're waiting awhile for a bus or train. Tightly woven polyester shell is seamlessly lined with a breathable, waterproof membrane that even the strongest gusts and Irish downpours can't penetrate. Body is lined with thick polyester wadding for added warmth. Conveniently placed pockets – including two inside pockets to safely stow your phone, keys or wallet. Two-way zip closure with snap-closure storm flap. Soft micro fleece collar. Machine Wash.

Fabric: Outershell: 48% Nylon 52% Polyester

Lining: 100% Polyester

Sizes: S - XXXL