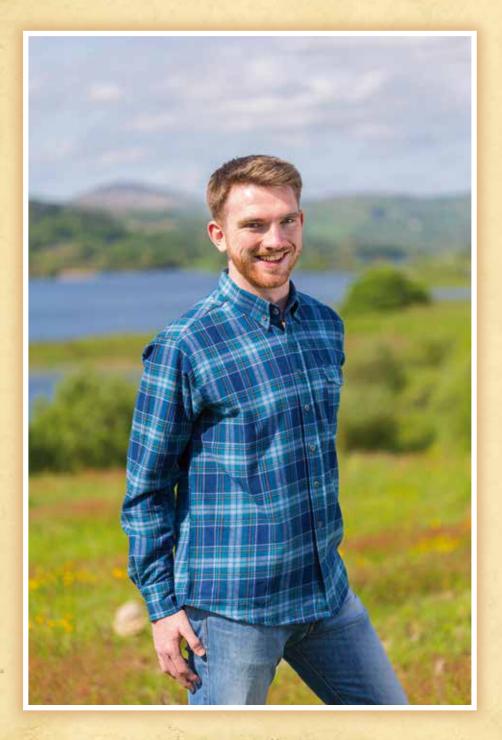

### **Traditional Flannel Collar Shirt**

#### - Wonderfully Soft from the first wear

Our traditional classic shirt is made from our soft cotton flannelette, generously cut with a front button placket and breast pocket. We have added 3 new colours to this all time favourite giving you a choice of 6 colours to choose from. Machine Wash.

Fabric: 100% Cotton · Sizes: S - XXXL

**SF4:** Claret Tartan with Navy and Green on Wheat Ground

LV6: Navy Tartan on Green Ground.

LV8: Blue and Navy Tartan with white and mustard