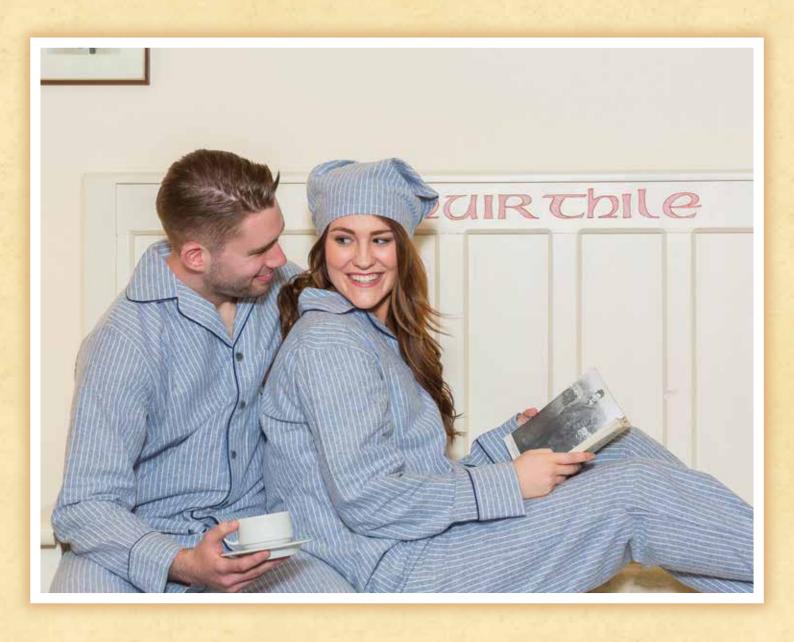

## Lee Valley Flannel Pyjamas

#### - Soft and Cosy just as Flannel Pyjamas should be

Super soft 100% cotton flannel will keep you warm on the cold winter nights. Woven by expert craftsmen and combed on both sides for superior softness and warmth, the fabric is so robust it resists piling even after years of wear. Button through top and elasticised draw cord waist on the pants for extra comfort.

Fabric: 100% Cotton

Sizes: S - XXL

LV28: Navy Tartan with Red contours.LV6: Navy Tartan on Green Ground.

LV2: Traditional Blue Double Stripe on Ivory Ground.

LV27: Navy, Yellow and Blue tartan on Red ground.

LV7: Maroon Tartan with Navy and Yellow on Ivory Ground