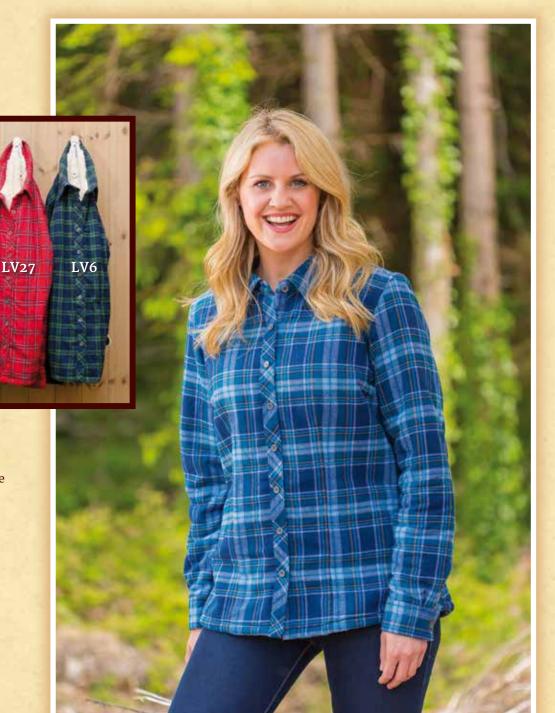

### Ladies Eskra Fleece Lined Flannel Shirt

- Fleece and Flannel... Two of our warmest fabrics in one Shirt

We have been dedicated to offering our customers the best flannel in the market, so we took our favourite collar flannel shirt and lined it with the warmest terry cotton. Designed to handle your outdoor adventures giving you warmth and comfort whether you're heading out on a cold winter afternoon or spending a relaxed weekend around the house. Available in three colours as shown. Generously cut and ideal for layering. Traditional features include a full button through placket. Machine wash.

Fabric: 100% Cotton

Sizes: S - XXL

LV8: Blue and Navy
Tartan with white
and mustard

LV6: Navy Tartan on Green Ground

**LV27:** Navy, Yellow and Blue tartan on Red ground.