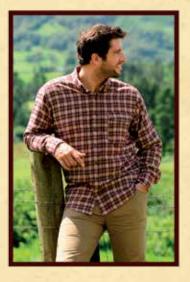

## **Traditional Grandfather Shirts**

#### - Fabulous Flannels

Our traditional classic shirt is crafted using the highest quality soft cotton flannelette, generously cut with a front button placket and jetted pocket.

Fabric: 100% Cotton · Sizes: S - XXXL

LV2: Traditional Blue Double Stripe on Ivory Ground

LV6: Navy Tartan on Green Ground.

LV11: Solid Blue Twill.

LV37: White Double Saddle Stitch Stripe on Navy Ground.

LVC: Navy Single Stripe on Ivory Ground.

LVD: Green Single Stripe on Ivory Ground.

LV8: Blue and Navy Tartan with white and mustard - New

LV1: Black Stripe on Ivory Ground- New

LV3: Black Stripe on Ivory Ground-New