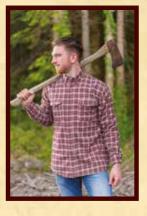

### **Traditional Flannel Collar Shirt**

#### - Wonderfully Soft from the first wear

Our traditional classic shirt is made from our soft cotton flannelette, generously cut with a front button placket and breast pocket. We have added 3 new colours to this all time favourite giving you a choice of 6 colours to choose from. Machine Wash.

Fabric: 100% Cotton · Sizes: S - XXXL

**SF4:** Claret Tartan with Navy and Green on Wheat Ground

LV6: Navy Tartan on Green Ground.

LV8: Blue and Navy Tartan with white and mustard