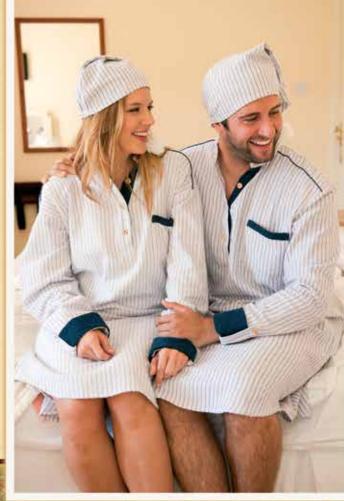

# **Irish Country Flannel Nightshirt**

#### - A Great Choice for Chilly Nights

Curl up in these soft flannel Nightshirts designed in three time-honoured colours. The superior high quality cotton is double brushed for exceptional softness and comfort ensuring you stay warm and cosy on those dreary winter nights. A relaxed fit featuring roll up cuffs, chest pocket, wooden buttons, contrast piping and a rounded shirt tail hem.

Fabric: 100% Cotton

Sizes: S - XXL

SF4: Claret Tartan with Navy and Green on Wheat ground

SF2: Navy Tartan on a Royal Red ground.

**SF3:** Navy Twill Stripe with a Red Stripe on White ground.