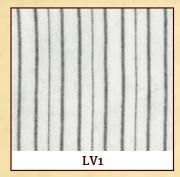

LVD: Green Single Stripe on Ivory Ground.

LV8: Blue and Navy Tartan with white and mustard - New

LV1: Black Stripe on Ivory Ground- New

LV3: Black Stripe on Ivory Ground-New