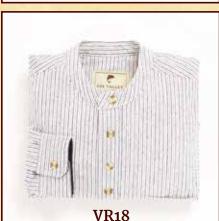

# Vintage Grandfather Shirts

- They feel like you've worn them for years - they're made so you can...

An alternative style with vintage appeal. Our superior cotton fabric on this Vintage Irish Granddad Shirt just gets softer with wear. This collection of shirts features a saddle stitched woven tape, a relaxed fit for extra comfort, button through with patch pocket.

Fabric: 100% Cotton · Sizes: S - XXXL

VR 15: Single Navy & Blue Stripe on white ground.

VR 17: Single Green & Blue Stripe on white ground.

**VR 18:** Navy Stripe with a Grey saddle stitch stripe on Ivory Ground.