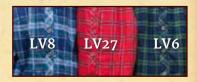

Fabric: 100% Cotton · Sizes: S - XXXL

**SF4:** Claret Tartan with Navy and Green on Wheat Ground

LV6: Navy Tartan on Green Ground.

LV8: Blue and Navy Tartan with white and mustard

Fabric: 100% Cotton · Sizes: S - XXXL

**LV6:** Navy Tartan on Green Ground.

LV7: Maroon Tartan with Navy and Yellow on Ivory Ground

LV8: Blue and Navy Tartan with white and mustard

SF4: Claret Tartan with Navy and Green on Wheat Ground

Fabric: 100% Cotton

Sizes: S - XXL

LV8: Blue and Navy
Tartan with white
and mustard

LV6: Navy Tartan on Green Ground

**LV27:** Navy, Yellow and Blue tartan on Red ground.

Fabric: 100% Cotton

Sizes: S - XXL

LV6: Navy Tartan on Green Ground

LV8: Blue and Navy Tartan with white

and mustard

**LV27:** Navy, Yellow and Blue tartan on Red ground