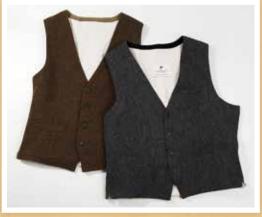

### **Durrow Tweed Vest**

#### - When you buy a piece of tweed you buy a piece of Ireland

Rugged fabrication and thoughtful details make these 100% Wool Irish Tweed Vests a great choice for everyday layering. Wear smart with a classic collar shirt or dress down with one of our grandfather shirts and jeans this garment is a must for any wardrobe. Lined with 100% Cotton Canvas for a more authentic look contrasted with a suedette facing, features a four button closure, 2 slit pockets. Belt tie closure at the back with adjustable buckled tab. Dry Clean.

Fabric: Outershell, 100% Wool. Lining 100% Cotton

Sizes: S - XXXL

**Grey Herringbone:** Grey & Black Twill.

Moss Check: Olive Green & Otter Brown

with a Robin Red contour