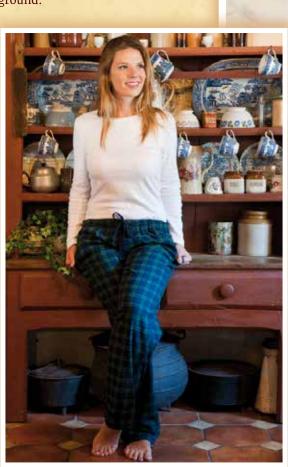

# Lee Valley Flannel Lounge Pants

- The right softness and just the right fit

You will never been more relaxed and comfortable around the house in our Lee Valley Lounge Pants. Woven by expert craftsmen and combed on both sides for superior softness and warmth, the fabric is so robust it resists piling even after years of wear.

Easy pull on style with pockets, elastic waist and draw cord for extra comfort.

Fabric: 100% Cotton

Sizes: S - XXL

LV6: Navy Tartan on Green Ground.

LV27: Navy, Yellow and Blue tartan on

Red ground.