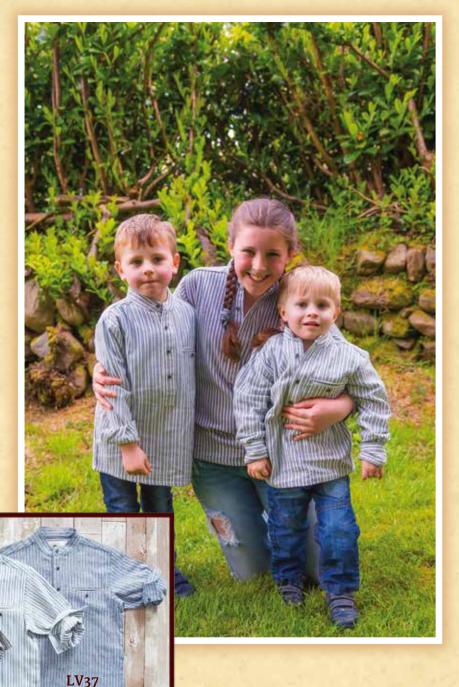

## **Traditional Grandfather Shirts**

#### - Fabulous Flannels

Our traditional classic shirt is crafted using the highest quality soft cotton flannelette, generously cut with a front button placket and jetted pocket.

Fabric: 100% Cotton · Sizes: S - XXXL

LV2: Traditional Blue Double Stripe on Ivory Ground

LV6: Navy Tartan on Green Ground.

LV11: Solid Blue Twill.

LV37: White Double Saddle Stitch Stripe on Navy Ground.

LVC: Navy Single Stripe on Ivory Ground.