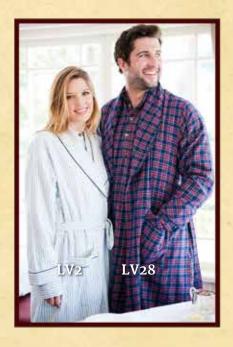

LV2: Traditional Blue Double Stripe on Ivory Ground

LV6: Navy Tartan on Green Ground.

LV11: Solid Blue Twill.

LV37: White Double Saddle Stitch Stripe on Navy Ground.

LVC: Navy Single Stripe on Ivory Ground.

LV28: Navy Tartan with Red contours.

# Lee Valley Flannel Nightrobe

#### - Wonderfully soft from the first wear

It feels great to slip into a soft and cosy robe especially on a frosty morning. Using our traditional 100% cotton flannel these robes will keep you warm and comfortable from dusk until dawn. Traditional shawl collar, two front pockets and adjustable tie belt. Six colours to choose from as shown.

Fabric: 100% Cotton

Sizes: S - XXL