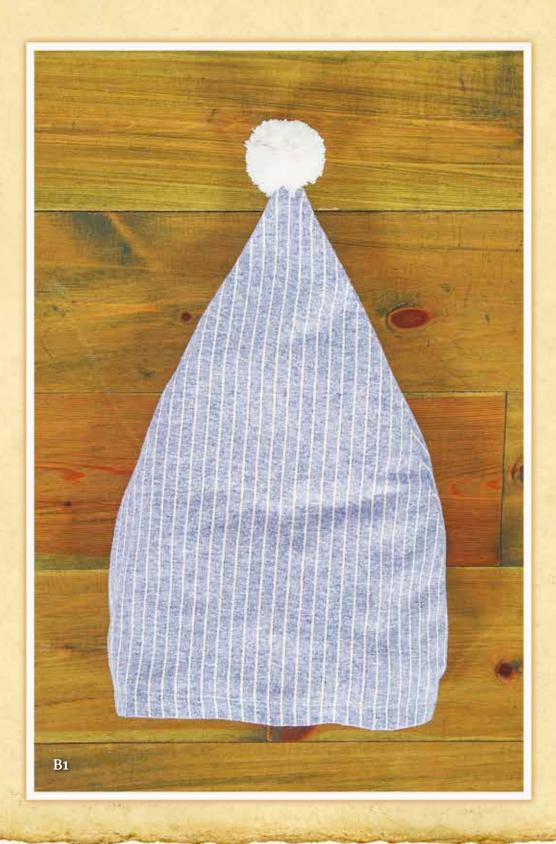

## **Blarney Stone Nightshirt**

- There's no blarney with these Nightshirts, they're a fit you can depend on.

Our exclusive Blue Stripe Nightshirt features intricately woven pattern inspired by the legendary Blarney Stone. Made from long staple cotton yarns, which give the fabric greater durability than ordinary cotton but with same easy care. Button front pullover nightshirt falls at the Knee. Colour B1: Blue twill stripe with a limestone grey contour on a white ground as shown.

Fabric: 100% Cotton

Sizes: S - XXL