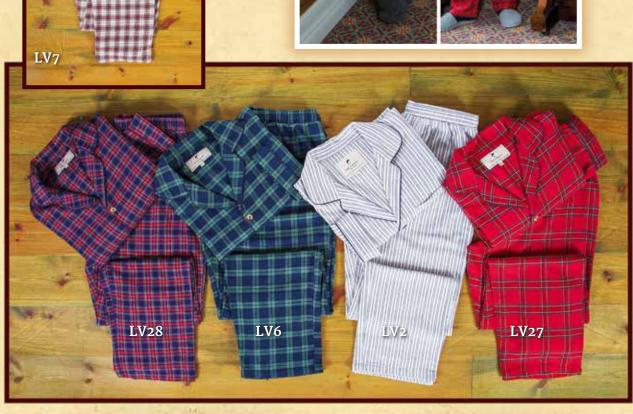

## Lee Valley Flannel Pyjamas

#### - Soft and Cosy just as Flannel Pyjamas should be

Super soft 100% cotton flannel will keep you warm on the cold winter nights. Woven by expert craftsmen and combed on both sides for superior softness and warmth, the fabric is so robust it resists piling even after years of wear. Button through top and elasticised draw cord waist on the pants for extra comfort.

Fabric: 100% Cotton

Sizes: S - XXL

LV28: Navy Tartan with Red contours.LV6: Navy Tartan on Green Ground.

LV2: Traditional Blue Double Stripe on Ivory Ground.

LV27: Navy, Yellow and Blue tartan on Red ground.

LV7: Maroon Tartan with Navy and Yellow on Ivory Ground