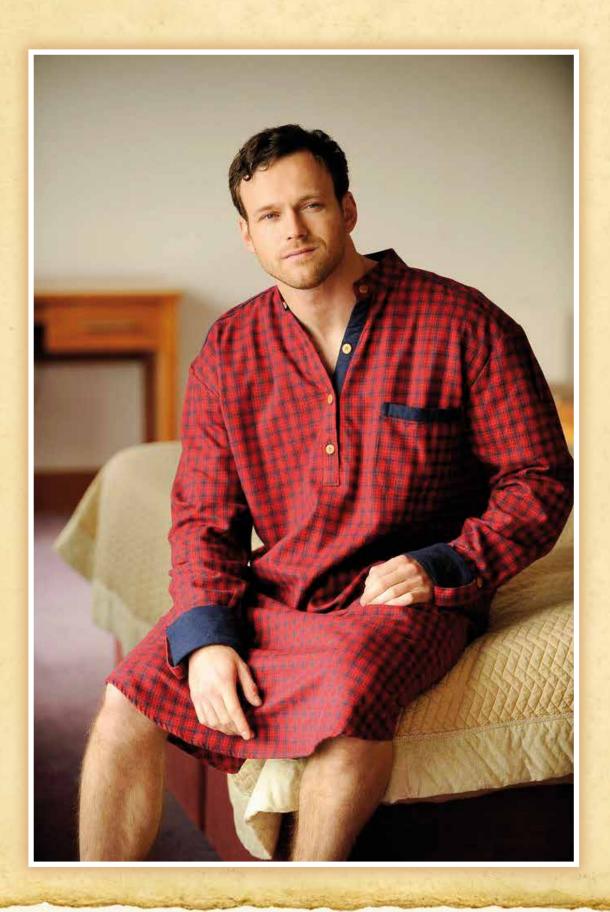

# Lee Valley Flannel Nightrobe

#### - Wonderfully soft from the first wear

It feels great to slip into a soft and cosy robe especially on a frosty morning. Using our traditional 100% cotton flannel these robes will keep you warm and comfortable from dusk until dawn. Traditional shawl collar, two front pockets and adjustable tie belt. Six colours to choose from as shown.

Fabric: 100% Cotton

Sizes: S - XXL