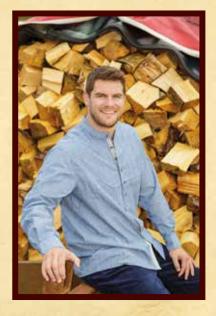

## **Traditional Grandfather Shirts**

#### - Fabulous Flannels

Our traditional classic shirt is crafted using the highest quality soft cotton flannelette, generously cut with a front button placket and jetted pocket.

Fabric: 100% Cotton · Sizes: S - XXXL