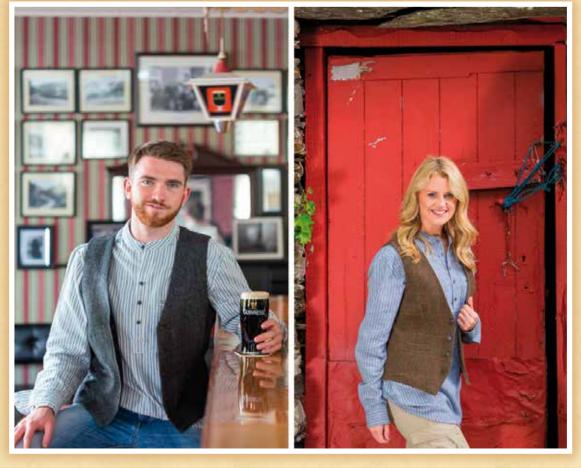

### **Durrow Tweed Vest**

#### - When you buy a piece of tweed you buy a piece of Ireland

Rugged fabrication and thoughtful details make these 100% Wool Irish Tweed Vests a great choice for everyday layering. Wear smart with a classic collar shirt or dress down with one of our grandfather shirts and jeans this garment is a must for any wardrobe. Lined with 100% Cotton Canvas for a more authentic look contrasted with a suedette facing, features a four button closure, 2 slit pockets. Belt tie closure at the back with adjustable buckled tab. Dry Clean.

Fabric: Outershell, 100% Wool. Lining 100% Cotton

Sizes: S - XXXL

**Grey Herringbone:** Grey & Black Twill.

Moss Check: Olive Green & Otter Brown

with a Robin Red contour