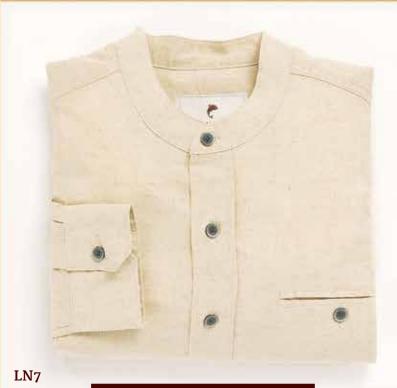

# Vintage Grandfather Shirts

- They feel like you've worn them for years - they're made so you can...

An alternative style with vintage appeal. Our superior cotton fabric on this Vintage Irish Granddad Shirt just gets softer with wear. This collection of shirts features a saddle stitched woven tape, a relaxed fit for extra comfort, button through with patch pocket.

Fabric: 100% Cotton · Sizes: S - XXXL

VR 15: Single Navy & Blue Stripe on white ground.

VR 17: Single Green & Blue Stripe on white ground.

**VR 18:** Navy Stripe with a Grey saddle stitch stripe on Ivory Ground.

VR 25: White Pin Stripe on Blue Grey Ground

VR 26: Navy blue Stripe on Ivory