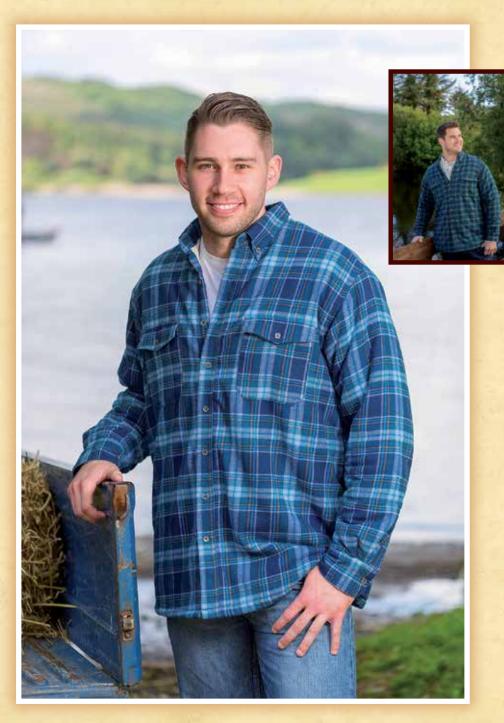

### Flannel Collar Fleece Lined Shirt

- Your Favourite Shirt but we've lined it with a fabulous fleece!

Over the years, we have been dedicated to offering our customers the best flannel in the market, so we took your favourite collar flannel shirt and lined it with the softest terry cotton. Designed to handle your outdoor adventures giving you warmth and comfort whether you're heading out on a cold winter afternoon or spending a relaxed weekend around the house. Available in four colours as shown. Generously cut and ideal for layering. Traditional features include a chest pocket, full button through placket Machine wash.

Fabric: 100% Cotton · Sizes: S - XXXL

**LV6:** Navy Tartan on Green Ground.

LV7: Maroon Tartan with Navy and Yellow on Ivory Ground

LV8: Blue and Navy Tartan with white and mustard

SF4: Claret Tartan with Navy and Green on Wheat Ground