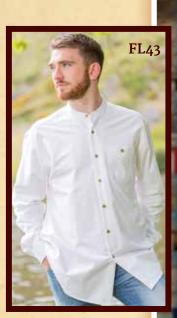

As with all our shirts these are also generously cut, full buttoned through with a jetted pocket.

**FL18:** Dark Navy with White Pin Stripe.

**FL40:** Blue Saddle Stitch Pin Stripe on Ivory ground

FL43: Optic White