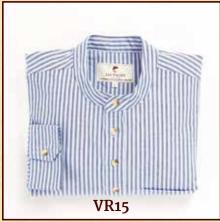

Fabric: 100% Cotton · Sizes: S - XXXL

VR 15: Single Navy & Blue Stripe on white ground.

VR 17: Single Green & Blue Stripe on white ground.

**VR 18:** Navy Stripe with a Grey saddle stitch stripe on Ivory Ground.