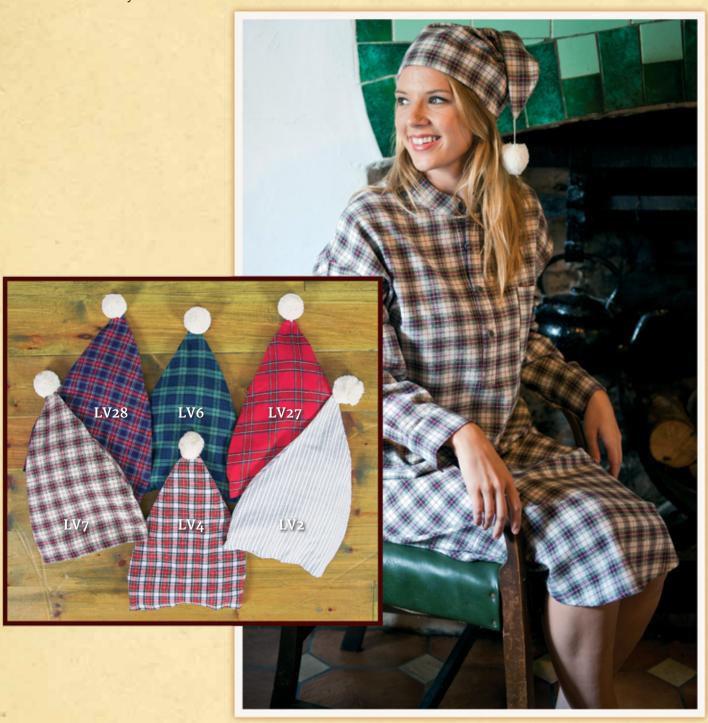

# Lee Valley Flannel Nightcaps

- The perfect weight flannel

Why not finish off your sleepwear attire with a matching Nightcap classically designed to complement our range. Six colours available

Fabric: 100% Cotton

Sizes: One size only

LV2: Traditional Blue Double Stripe on Ivory Ground

LV6: Navy Tartan on Green Ground.

LV11: Solid Blue Twill.

LV37: White Double Saddle Stitch Stripe on Navy Ground.

LVC: Navy Single Stripe on Ivory Ground.

Fabric: 100% Cotton

Sizes: S - XXL

Colour: As shown

LV4: Red Tartan with Yellow & Navy on a White Ground

LV6: Navy Tartan on Green Ground.

LV7: Maroon Tartan with Navy and Yellow on Ivory Ground

LV27: Navy, Yellow and Blue tartan on Red ground.

LV28: Navy Tartan with Red contours.