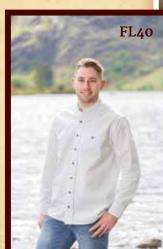

As with all our shirts these are also generously cut, full buttoned through with a jetted pocket.

**FL18:** Dark Navy with White Pin Stripe.

**FL40:** Blue Saddle Stitch Pin Stripe on Ivory ground

FL43: Optic White