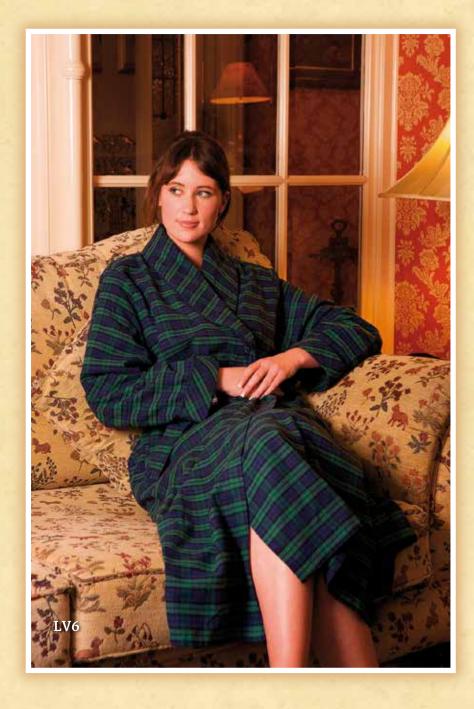

LV2: Traditional Blue Double Stripe on Ivory Ground

LV6: Navy Tartan on Green Ground.

LV11: Solid Blue Twill.

LV37: White Double Saddle Stitch Stripe on Navy Ground.

LVC: Navy Single Stripe on Ivory Ground.

# Lee Valley Flannel Nightrobe

#### - Wonderfully soft from the first wear

It feels great to slip into a soft and cosy robe especially on a frosty morning. Using our traditional 100% cotton flannel these robes will keep you warm and comfortable from dusk until dawn. Traditional shawl collar, two front pockets and adjustable tie belt. Six colours to choose from as shown.

Fabric: 100% Cotton

Sizes: S - XXL