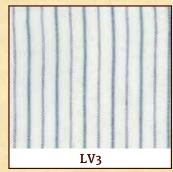

Valley Flannel Nightcaps            | 25 |
| Lee Valley Flannel Lounge Pants         | 26 |
| Irish Country Flannel Nightwear         | 27 |
| Irish Country Flannel Nightshirt        | 28 |
| Irish Country Flannel Pyjamas           | 29 |
| Irish Country Flannel Nightrobe         | 30 |
| Irish Country Flannel Nightcaps         | 31 |
| Blarney Stone Flannel Nightwear         | 32 |
| Blarney Stone Nightshirt                | 33 |
| Blarney Stone Pyjamas                   | 34 |
| Blarney Stone Nightcan                  | 35 |



## **Traditional Grandfather Shirts**

#### - Fabulous Flannels

Our traditional classic shirt is crafted using the highest quality soft cotton flannelette, generously cut with a front button placket and jetted pocket.

Fabric: 100% Cotton · Sizes: S - XXXL







LV2: Traditional Blue Double Stripe on Ivory Ground

LV6: Navy Tartan on Green Ground.

LV11: Solid Blue Twill.

LV37: White Double Saddle Stitch Stripe on Navy Ground.

LVC: Navy Single Stripe on Ivory Ground.

LVD: Green Single Stripe on Ivory Ground.

LV8: Blue and Navy Tartan with white and mustard - New

LV1: Black Stripe on Ivory Ground- New

LV3: Black Stripe on Ivory Ground-New



# Vintage Grandfather Shirts

- They feel like you've worn them for years - they're made so you can...

An alternative style with vintage appeal. Our superior cotton fabric on this Vintage Irish Granddad Shirt just gets softer with wear. This collection of shirts features a saddle stitched woven tape, a relaxed fit for extra comfort, button through with patch pocket.

Fabric: 100% Cotton · Sizes: S - XX