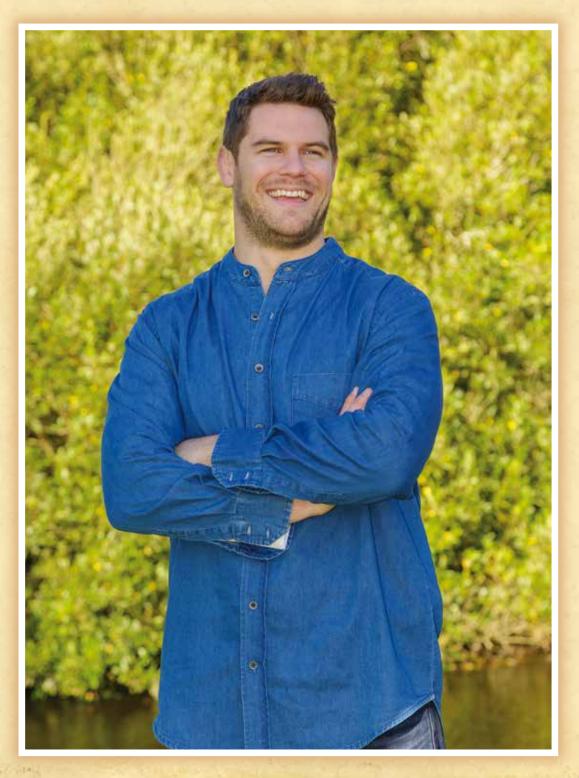

### Rookie Grandfather Shirt

- Rookie Grandfather Shirt - fit you can depend on!

This Rugged denim shirt is ideal for the outdoors type, made from one of the toughest natural fabrics, that has been specially washed for a relaxed look and feel. Full button through placket and front chest pocket. Machine wash and dry.

Fabric: 100% Cotton · Sizes: S - XXXL

Colour: Denim Indigo Blue