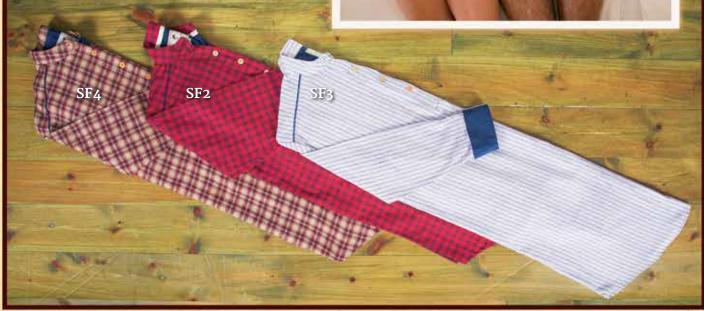

Fabric: 100% Cotton

Sizes: S - XXL

SF4: Claret Tartan with Navy and Green on Wheat ground

SF2: Navy Tartan on a Royal Red ground.

**SF3:** Navy Twill Stripe with a Red Stripe on White ground.

Fabric: 100% Cotton

Sizes: S - XXL

**SF4:** Claret Tartan with Navy and Green on Wheat ground

**SF2:** Royal Red Tartan with Navy Contours.

SF3: Navy Twill Stripe with a Red Stripe on White ground.