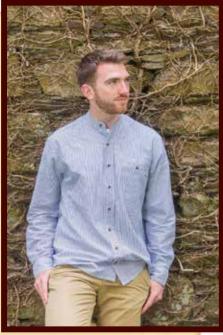

# Vintage Grandfather Shirts

- They feel like you've worn them for years - they're made so you can...

An alternative style with vintage appeal. Our superior cotton fabric on this Vintage Irish Granddad Shirt just gets softer with wear. This collection of shirts features a saddle stitched woven tape, a relaxed fit for extra comfort, button through with patch pocket.

Fabric: 100% Cotton · Sizes: S - XXXL

VR 15: Single Navy & Blue Stripe on white ground.

VR 17: Single Green & Blue Stripe on white ground.

**VR 18:** Navy Stripe with a Grey saddle stitch stripe on Ivory Ground.

VR 25: White Pin Stripe on Blue Grey Ground

VR 26: Navy blue Stripe on Ivory