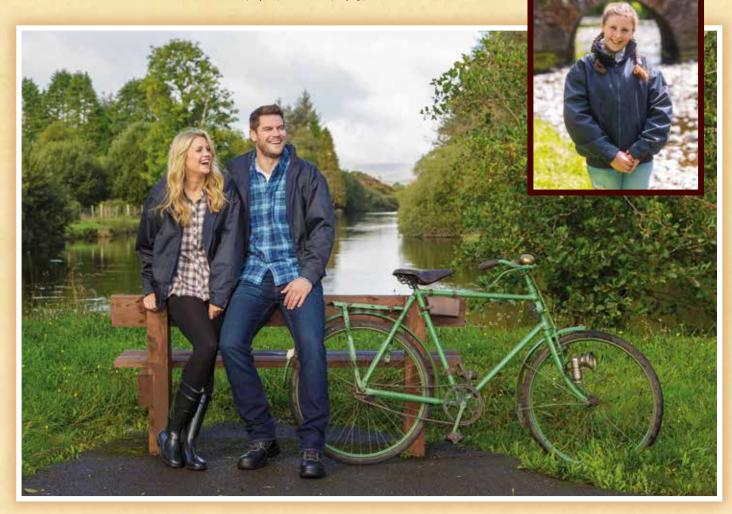

## Mayo Jacket

#### - A Jacket for all the Family

For Men and Women. We designed this rain jacket with a lightweight layer of fleece to keep you warm and dry on cold wet days, without the bulk of a heavier coat. The breathable polyester shell is also waterproof to protect you in those heavy Irish downpours. Features include inner pockets and a convenient tuck away hood. Adjustable cuffs and elasticised hem for better fit. Sits at hip. Machine Wash. Colour Navy as shown.

**Fabric:** Outershell: 100% Polyester Lining: 100% Polyester

Sizes: S - XXL · Childrens Sizes: L (11/12) and XL (12/13)

Three Reasons to Choose Lee Valleys Mayo Rain Jacket:

- 1. Durable water resistant 100% waterproof, windproof, and breathable.
- 2. Lightweight warmth fleece lining keeps you warm during Winters worst without adding bulk.
- 3. Outstanding value this jacket offers complete, reliable Winter weather protection at a great price.