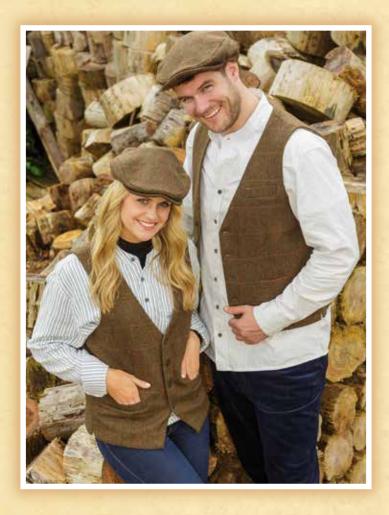

### **Durrow Tweed Vest**

#### - When you buy a piece of tweed you buy a piece of Ireland

Rugged fabrication and thoughtful details make these 100% Wool Irish Tweed Vests a great choice for everyday layering. Wear smart with a classic collar shirt or dress down with one of our grandfather shirts and jeans this garment is a must for any wardrobe. Lined with 100% Cotton Canvas for a more authentic look contrasted with a suedette facing, features a four button closure, 2 slit pockets. Belt tie closure at the back with adjustable buckled tab. Dry Clean.

Fabric: Outershell, 100% Wool. Lining 100% Cotton

Sizes: S - XXXL

**Grey Herringbone:** Grey & Black Twill.

Moss Check: Olive Green & Otter Brown

with a Robin Red contour