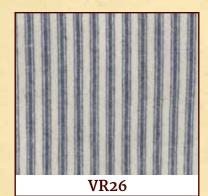

raditional Blue Double Stripe on Ivory Ground

LV6: Navy Tartan on Green Ground.

LV11: Solid Blue Twill.

LV37: White Double Saddle Stitch Stripe on Navy Ground.

LVC: Navy Single Stripe on Ivory Ground.

LVD: Green Single Stripe on Ivory Ground.

LV8: Blue and Navy Tartan with white and mustard - New

LV1: Black Stripe on Ivory Ground- New

LV3: Black Stripe on Ivory Ground-New



# Vintage Grandfather Shirts

- They feel like you've worn them for years - they're made so you can...

An alternative style with vintage appeal. Our superior cotton fabric on this Vintage Irish Granddad Shirt just gets softer with wear. This collection of shirts features a saddle stitched woven tape, a relaxed fit for extra comfort, button through with patch pocket.

Fabric: 100% Cotton · Sizes: S - XXXL













VR 15: Single Navy & Blue Stripe on white ground.

VR 17: Single Green & Blue Stripe on white ground.

**VR 18:** Navy Stripe with a Grey saddle stitch stripe on Ivory Ground.

VR 25: White Pin Stripe on Blue Grey Ground

VR 26: Navy blue Stripe on Ivory



### **Comfort Cotton Grandfather Shirt**

- Easy care, easy wear, these shirts look good but feel even better!

These lightweight casual shirts are easy care because of the exceptional fabric which ensures that these shirts will maintain their look wash after wash.

As with all our shirts these are also generously cut, full buttoned through with a jetted pocket.





**FL18:** Dark Navy with White Pin Stripe.

**FL40:** Blue Saddle Stitch Pin Stripe on Ivory ground

FL43: Optic White







### Linen Grandfather Shirt

- Our Lin