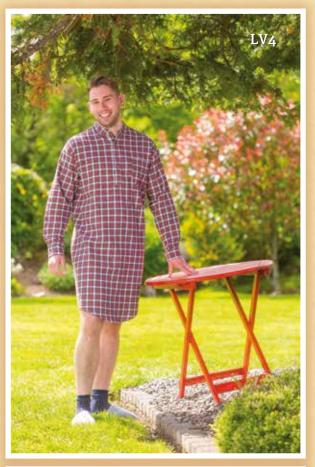

# Lee Valley Flannel Nightwear

Almost thirty years on and our Flannel Nightwear remains as popular as ever.

Exceptionally soft, expertly crafted this collection is the original sleepwear collection for both Men and Women.

# Lee Valley Flannel Nightshirts

#### - Sleep in the World's Finest Nightshirts

Our unique range of traditional Grandfather inspired Nightshirts are designed with comfort and warmth in mind. Made from 100% combed cotton flannelette for superior softness and added warmth to keep the night chill's at bay. Now in 6 traditional colours and generously cut for extra comfort.

Fabric: 100% Cotton

Sizes: S - XXL

Colour: As shown

LV4: Red Tartan with Yellow & Navy on a White Ground

LV6: Navy Tartan on Green Ground.

LV7: Maroon Tartan with Navy and Yellow on Ivory Ground

LV27: Navy, Yellow and Blue tartan on Red ground.