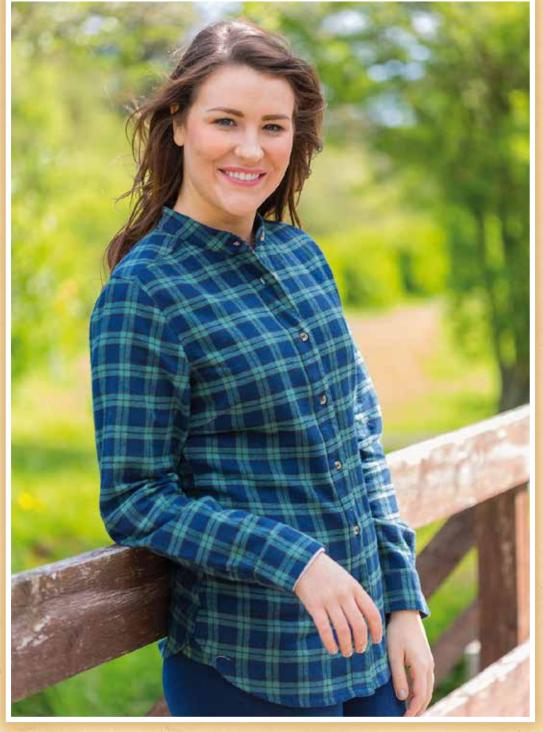

### Ladies Eskra Fleece Lined Flannel Shirt

- Fleece and Flannel... Two of our warmest fabrics in one Shirt

We have been dedicated to offering our customers the best flannel in the market, so we took our favourite collar flannel shirt and lined it with the warmest terry cotton. Designed to handle your outdoor adventures giving you warmth and comfort whether you're heading out on a cold winter afternoon or spending a relaxed weekend around the house. Available in three colours as shown. Generously cut and ideal for layering. Traditional features include a full button through placket. Machine wash.

Fabric: 100% Cotton

Sizes: S - XXL

LV8: Blue and Navy
Tartan with white
and mustard

LV6: Navy Tartan on Green Ground

**LV27:** Navy, Yellow and Blue tartan on Red ground.