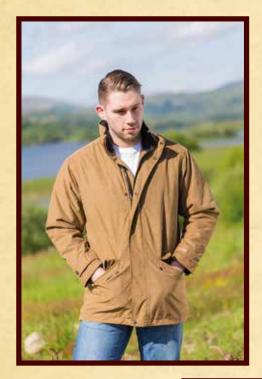

## Cork Jacket

#### - Often Copied, Never Equalled

Our Cork Jacket has successfully set a high standard of quality and workmanship. We designed this waterproof, wind-resistant coat so you stay warm, even if you're waiting awhile for a bus or train. Tightly woven polyester shell is seamlessly lined with a breathable, waterproof membrane that even the strongest gusts and Irish downpours can't penetrate. Body is lined with thick polyester wadding for added warmth. Conveniently placed pockets – including two inside pockets to safely stow your phone, keys or wallet. Two-way zip closure with snap-closure storm flap. Soft micro fleece collar. Machine Wash.

Fabric: Outershell: 48% Nylon 52% Polyester

Lining: 100% Polyester

Sizes: S - XXXL