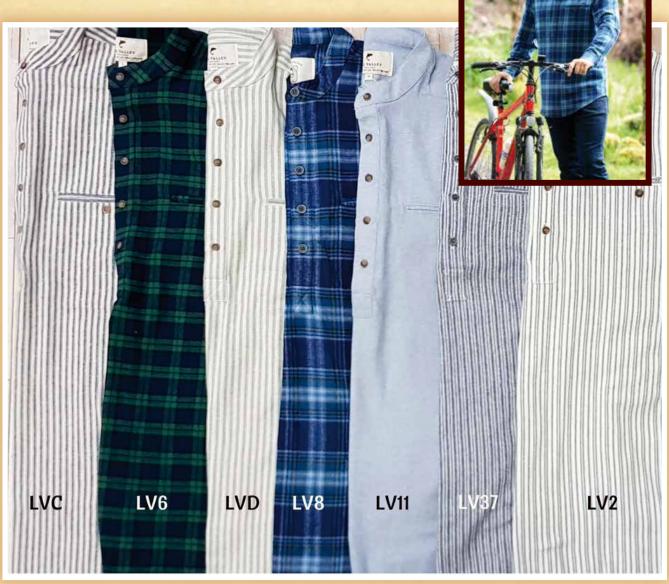

## **Traditional Grandfather Shirts**

#### - Fabulous Flannels

Our traditional classic shirt is crafted using the highest quality soft cotton flannelette, generously cut with a front button placket and jetted pocket.

Fabric: 100% Cotton · Sizes: S - XXXL

LV2: Traditional Blue Double Stripe on Ivory Ground

LV6: Navy Tartan on Green Ground.

LV11: Solid Blue Twill.

LV37: White Double Saddle Stitch Stripe on Navy Ground.

LVC: Navy Single Stripe on Ivory Ground.

LVD: Green Single Stripe on Ivory Ground.

LV8: Blue and Navy Tartan with white and mustard - New

LV1: Black Stripe on Ivory Ground- New

LV3: Black Stripe on Ivory Ground-New