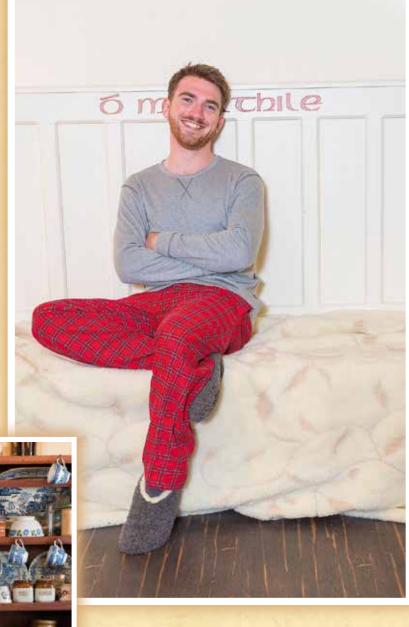

## Lee Valley Flannel Pyjamas

#### - Soft and Cosy just as Flannel Pyjamas should be

Super soft 100% cotton flannel will keep you warm on the cold winter nights. Woven by expert craftsmen and combed on both sides for superior softness and warmth, the fabric is so robust it resists piling even after years of wear. Button through top and elasticised draw cord waist on the pants for extra comfort.

Fabric: 100% Cotton

Sizes: S - XXL

LV28: Navy Tartan with Red contours.LV6: Navy Tartan on Green Ground.

LV2: Traditional Blue Double Stripe on Ivory Ground.

LV27: Navy, Yellow and Blue tartan on Red ground.

LV7: Maroon Tartan with Navy and Yellow on Ivory Ground