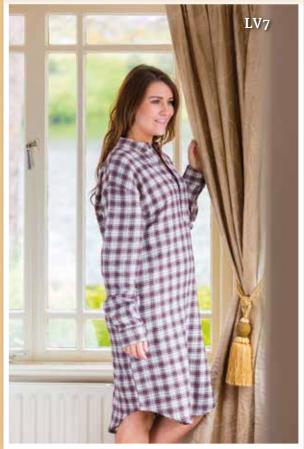

# Lee Valley Flannel Nightrobe

#### - Wonderfully soft from the first wear

It feels great to slip into a soft and cosy robe especially on a frosty morning. Using our traditional 100% cotton flannel these robes will keep you warm and comfortable from dusk until dawn. Traditional shawl collar, two front pockets and adjustable tie belt. Six colours to choose from as shown.

Fabric: 100% Cotton

Sizes: S - XXL